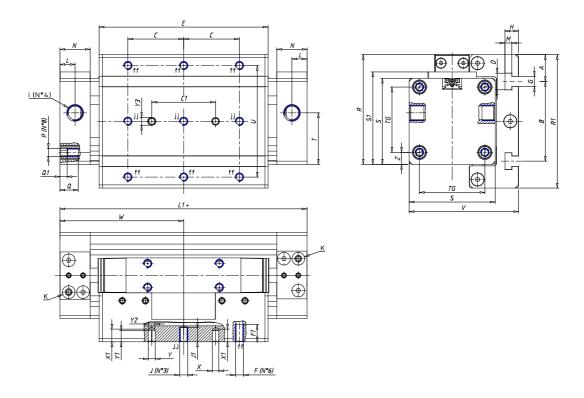

## DIMENSIONS

| W (mm)   | 67.5 |
|----------|------|
| E (mm)   | 94.0 |
| L1 (mm)  | 135  |
| I        | G1/8 |
| B (mm)   | 50   |
| G (mm)   | 6.5  |
| N (mm)   | 19   |
| L (mm)   | 9.5  |
| Ø A (mm) | 12.5 |
| Ø X (mm) | 4.0  |
| S1 (mm)  | 49   |
| T (mm)   | 25.0 |
| Z (mm)   | 4.5  |
| C1 (mm)  | 40   |
| C (mm)   | 30   |
| U (mm)   | 30   |
| F        | M5   |
| F1 (mm)  | 8.0  |
| H (mm)   | 8.5  |
| V (mm)   | 59.0 |
| S (mm)   | 45   |
| R (mm)   | 60   |
| P        | M4   |

| TG (mm) | 36   |
|---------|------|
| Q (mm)  | 11   |
| Q1 (mm) | 3    |
| T1 (mm) | 13.5 |
| T2 (mm) | 29.5 |
| T3 (mm) | 13.5 |
| T4 (mm) | 28.5 |
| L2 (mm) | 8.0  |
| L3 (mm) | 11.0 |
| D (mm)  | 10.5 |
| M (mm)  | 4.5  |
| J       | -    |
| JP (mm) | 0.0  |
| J1 (mm) | 0    |
| R1 (mm) | 75.0 |
| X1 (mm) | 5.5  |
| Y (mm)  | 4.5  |
| Y1 (mm) | 4.5  |
| Y2 (mm) | 4    |
| Y3 (mm) | 4    |
| R2 (mm) | 71.0 |