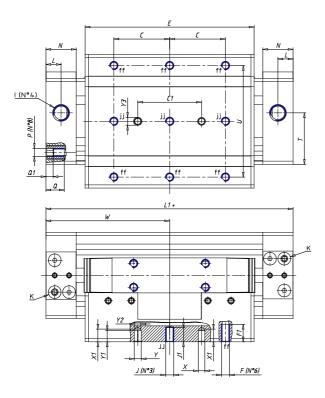

## DIMENSIONS

| W (mm)   | 67.5 |
|----------|------|
| E (mm)   | 94.0 |
| L1 (mm)  | 135  |
| I        | G1/8 |
| B (mm)   | 50   |
| G (mm)   | 6.5  |
| N (mm)   | 19   |
| L (mm)   | 9.5  |
| Ø A (mm) | 12.5 |
| Ø X (mm) | 4.0  |
| S1 (mm)  | 49   |
| T (mm)   | 25.0 |
| Z (mm)   | 4.5  |
| C1 (mm)  | 40   |
| C (mm)   | 30   |
| U (mm)   | 30   |
| F        | M5   |
| F1 (mm)  | 8.0  |
| H (mm)   | 8.5  |
| V (mm)   | 59.0 |
| S (mm)   | 45   |
| R (mm)   | 60   |
| Ρ        | M4   |

| TG (mm) | 36   |
|---------|------|
| Q (mm)  | 11   |
| Q1 (mm) | 3    |
| T1 (mm) | 13.5 |
| T2 (mm) | 29.5 |
| T3 (mm) | 13.5 |
| T4 (mm) | 28.5 |
| L2 (mm) | 8.0  |
| L3 (mm) | 11.0 |
| D (mm)  | 10.5 |
| M (mm)  | 4.5  |
| J       | -    |
| JP (mm) | 0.0  |
| J1 (mm) | 0    |
| R1 (mm) | 75.0 |
| X1 (mm) | 5.5  |
| Y (mm)  | 4.5  |
| Y1 (mm) | 4.5  |
| Y2 (mm) | 4    |
| Y3 (mm) | 4    |
| R2 (mm) | 71.0 |