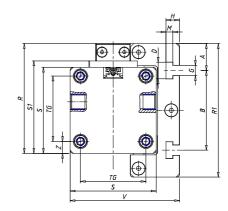

## DIMENSIONS

| W (mm)   | 67.5 |
|----------|------|
| E (mm)   | 94.0 |
| L1 (mm)  | 135  |
| I        | G1/8 |
| B (mm)   | 50   |
| G (mm)   | 6.5  |
| N (mm)   | 19   |
| L (mm)   | 9.5  |
| Ø A (mm) | 12.5 |
| Ø X (mm) | 4.0  |
| S1 (mm)  | 49   |
| T (mm)   | 25.0 |
| Z (mm)   | 4.5  |
| C1 (mm)  | 40   |
| C (mm)   | 30   |
| U (mm)   | 30   |
| F        | M5   |
| F1 (mm)  | 8.0  |
| H (mm)   | 8.5  |
| V (mm)   | 59.0 |
| S (mm)   | 45   |
| R (mm)   | 60   |
| Ρ        | M4   |

| TG (mm) | 36   |
|---------|------|
| Q (mm)  | 11   |
| Q1 (mm) | 3    |
| T1 (mm) | 13.5 |
| T2 (mm) | 29.5 |
| T3 (mm) | 13.5 |
| T4 (mm) | 28.5 |
| L2 (mm) | 8.0  |
| L3 (mm) | 11.0 |
| D (mm)  | 10.5 |
| M (mm)  | 4.5  |
| J       | -    |
| JP (mm) | 0.0  |
| J1 (mm) | 0    |
| R1 (mm) | 75.0 |
| X1 (mm) | 5.5  |
| Y (mm)  | 4.5  |
| Y1 (mm) | 4.5  |
| Y2 (mm) | 4    |
| Y3 (mm) | 4    |
| R2 (mm) | 71.0 |