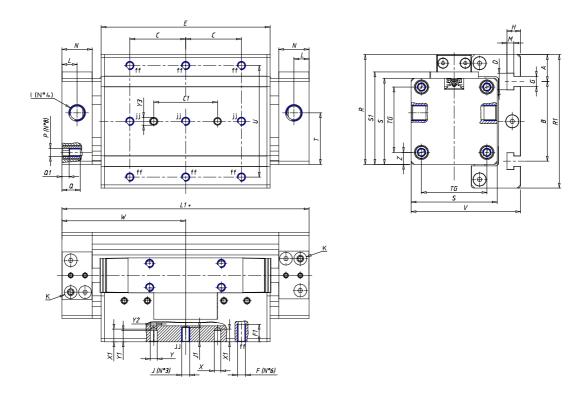

## DIMENSIONS

| W (mm)   | 67.5 |
|----------|------|
| E (mm)   | 94.0 |
| L1 (mm)  | 135  |
| I        | G1/8 |
| B (mm)   | 50   |
| G (mm)   | 6.5  |
| N (mm)   | 19   |
| L (mm)   | 9.5  |
| Ø A (mm) | 12.5 |
| Ø X (mm) | 4.0  |
| S1 (mm)  | 49   |
| T (mm)   | 25.0 |
| Z (mm)   | 4.5  |
| C1 (mm)  | 40   |
| C (mm)   | 30   |
| U (mm)   | 30   |
| F        | M5   |
| F1 (mm)  | 8.0  |
| H (mm)   | 8.5  |
| V (mm)   | 59.0 |
| S (mm)   | 45   |
| R (mm)   | 60   |
| P        | M4   |

| TG (mm) | 36   |
|---------|------|
| Q (mm)  | 11   |
| Q1 (mm) | 3    |
| T1 (mm) | 13.5 |
| T2 (mm) | 29.5 |
| T3 (mm) | 13.5 |
| T4 (mm) | 28.5 |
| L2 (mm) | 8.0  |
| L3 (mm) | 11.0 |
| D (mm)  | 10.5 |
| M (mm)  | 4.5  |
| J       | -    |
| JP (mm) | 0.0  |
| J1 (mm) | 0    |
| R1 (mm) | 75.0 |
| X1 (mm) | 5.5  |
| Y (mm)  | 4.5  |
| Y1 (mm) | 4.5  |
| Y2 (mm) | 4    |
| Y3 (mm) | 4    |
| R2 (mm) | 71.0 |