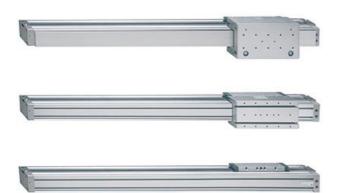

# **Rodless cylinders - Series 52**

Product code: 52G2C25A0500

### TECHNICAL DATA

| Series               | 52G2C25A                                                            |  |
|----------------------|---------------------------------------------------------------------|--|
| Diameter (mm)        | 25                                                                  |  |
| Version              | G = with slide bearing                                              |  |
| Operation            | 2 = double-acting, cushioned                                        |  |
| Materials            | C = anodized AL profile, NBR and Polyurethane seals, short carriage |  |
| Construction         | A = standard                                                        |  |
| Stroke Cylinder (mm) | 500                                                                 |  |