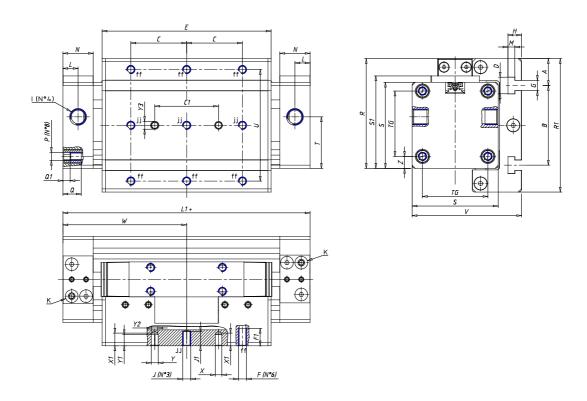

## **DIMENSIONS**

| W (mm)   | 67.5 |
|----------|------|
| E (mm)   | 94.0 |
| L1 (mm)  | 135  |
| I        | G1/8 |
| B (mm)   | 50   |
| G (mm)   | 6.5  |
| N (mm)   | 19   |
| L (mm)   | 9.5  |
| Ø A (mm) | 12.5 |
| Ø X (mm) | 4.0  |
| S1 (mm)  | 49   |
| T (mm)   | 25.0 |
| Z (mm)   | 4.5  |
| C1 (mm)  | 40   |
| C (mm)   | 30   |
| U (mm)   | 30   |
| F        | M5   |
| F1 (mm)  | 8.0  |
| H (mm)   | 8.5  |
| V (mm)   | 59.0 |
| S (mm)   | 45   |
| R (mm)   | 60   |
| P        | M4   |

| TG (mm) | 36   |
|---------|------|
| Q (mm)  | 11   |
| Q1 (mm) | 3    |
| T1 (mm) | 13.5 |
| T2 (mm) | 29.5 |
| T3 (mm) | 13.5 |
| T4 (mm) | 28.5 |
| L2 (mm) | 8.0  |
| L3 (mm) | 11.0 |
| D (mm)  | 10.5 |
| M (mm)  | 4.5  |
| J       | -    |
| JP (mm) | 0.0  |
| J1 (mm) | 0    |
| R1 (mm) | 75.0 |
| X1 (mm) | 5.5  |
| Y (mm)  | 4.5  |
| Y1 (mm) | 4.5  |
| Y2 (mm) | 4    |
| Y3 (mm) | 4    |
| R2 (mm) | 71.0 |