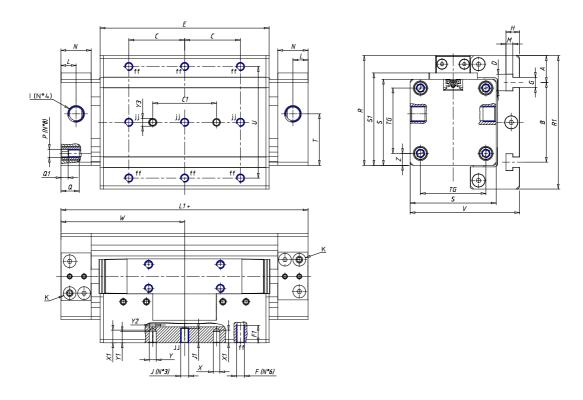

## DIMENSIONS

| W (mm)   | 67.5 |
|----------|------|
| E (mm)   | 94.0 |
| L1 (mm)  | 135  |
| I        | G1/8 |
| B (mm)   | 50   |
| G (mm)   | 6.5  |
| N (mm)   | 19   |
| L (mm)   | 9.5  |
| Ø A (mm) | 12.5 |
| Ø X (mm) | 4.0  |
| S1 (mm)  | 49   |
| T (mm)   | 25.0 |
| Z (mm)   | 4.5  |
| C1 (mm)  | 40   |
| C (mm)   | 30   |
| U (mm)   | 30   |
| F        | M5   |
| F1 (mm)  | 8.0  |
| H (mm)   | 8.5  |
| V (mm)   | 59.0 |
| S (mm)   | 45   |
| R (mm)   | 60   |
| P        | M4   |

| TG (mm) | 36   |
|---------|------|
| Q (mm)  | 11   |
| Q1 (mm) | 3    |
| T1 (mm) | 13.5 |
| T2 (mm) | 29.5 |
| T3 (mm) | 13.5 |
| T4 (mm) | 28.5 |
| L2 (mm) | 8.0  |
| L3 (mm) | 11.0 |
| D (mm)  | 10.5 |
| M (mm)  | 4.5  |
| J       | -    |
| JP (mm) | 0.0  |
| J1 (mm) | 0    |
| R1 (mm) | 75.0 |
| X1 (mm) | 5.5  |
| Y (mm)  | 4.5  |
| Y1 (mm) | 4.5  |
| Y2 (mm) | 4    |
| Y3 (mm) | 4    |
| R2 (mm) | 71.0 |