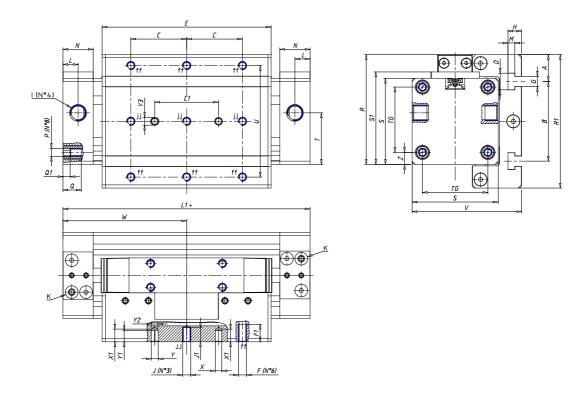

## **DIMENSIONS**

| W (mm)   | 67.5 |
|----------|------|
| E (mm)   | 94.0 |
| L1 (mm)  | 135  |
| I        | G1/8 |
| B (mm)   | 50   |
| G (mm)   | 6.5  |
| N (mm)   | 19   |
| L (mm)   | 9.5  |
| Ø A (mm) | 12.5 |
| Ø X (mm) | 4.0  |
| S1 (mm)  | 49   |
| T (mm)   | 25.0 |
| Z (mm)   | 4.5  |
| C1 (mm)  | 40   |
| C (mm)   | 30   |
| U (mm)   | 30   |
| F        | M5   |
| F1 (mm)  | 8.0  |
| H (mm)   | 8.5  |
| V (mm)   | 59.0 |
| S (mm)   | 45   |
| R (mm)   | 60   |
| P        | M4   |

| TG (mm) | 36   |
|---------|------|
| Q (mm)  | 11   |
| Q1 (mm) | 3    |
| T1 (mm) | 13.5 |
| T2 (mm) | 29.5 |
| T3 (mm) | 13.5 |
| T4 (mm) | 28.5 |
| L2 (mm) | 8.0  |
| L3 (mm) | 11.0 |
| D (mm)  | 10.5 |
| M (mm)  | 4.5  |
| J       | -    |
| JP (mm) | 0.0  |
| J1 (mm) | 0    |
| R1 (mm) | 75.0 |
| X1 (mm) | 5.5  |
| Y (mm)  | 4.5  |
| Y1 (mm) | 4.5  |
| Y2 (mm) | 4    |
| Y3 (mm) | 4    |
| R2 (mm) | 71.0 |