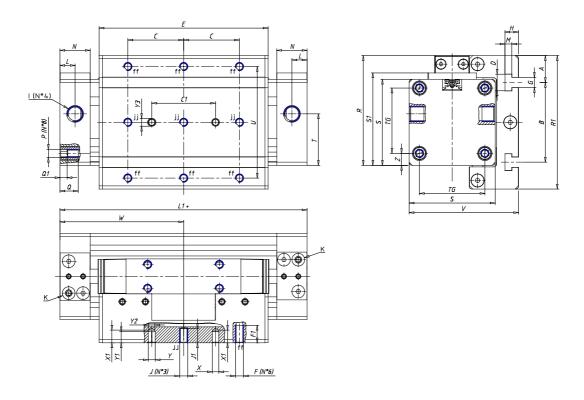

## DIMENSIONS

| W (mm)   | 67.5 |
|----------|------|
| E (mm)   | 94.0 |
| L1 (mm)  | 135  |
| I        | G1/8 |
| B (mm)   | 50   |
| G (mm)   | 6.5  |
| N (mm)   | 19   |
| L (mm)   | 9.5  |
| Ø A (mm) | 12.5 |
| Ø X (mm) | 4.0  |
| S1 (mm)  | 49   |
| T (mm)   | 25.0 |
| Z (mm)   | 4.5  |
| C1 (mm)  | 40   |
| C (mm)   | 30   |
| U (mm)   | 30   |
| F        | M5   |
| F1 (mm)  | 8.0  |
| H (mm)   | 8.5  |
| V (mm)   | 59.0 |
| S (mm)   | 45   |
| R (mm)   | 60   |
| P        | M4   |

| TG (mm) | 36   |
|---------|------|
| Q (mm)  | 11   |
| Q1 (mm) | 3    |
| T1 (mm) | 13.5 |
| T2 (mm) | 29.5 |
| T3 (mm) | 13.5 |
| T4 (mm) | 28.5 |
| L2 (mm) | 8.0  |
| L3 (mm) | 11.0 |
| D (mm)  | 10.5 |
| M (mm)  | 4.5  |
| J       | -    |
| JP (mm) | 0.0  |
| J1 (mm) | 0    |
| R1 (mm) | 75.0 |
| X1 (mm) | 5.5  |
| Y (mm)  | 4.5  |
| Y1 (mm) | 4.5  |
| Y2 (mm) | 4    |
| Y3 (mm) | 4    |
| R2 (mm) | 71.0 |