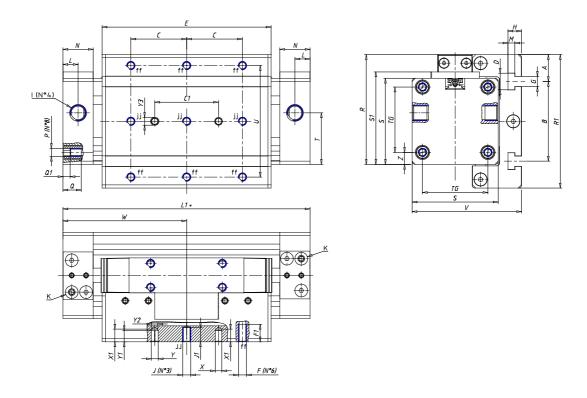

## DIMENSIONS

| W (mm)   | 67.5 |
|----------|------|
| E (mm)   | 94.0 |
| L1 (mm)  | 135  |
| I        | G1/8 |
| B (mm)   | 50   |
| G (mm)   | 6.5  |
| N (mm)   | 19   |
| L (mm)   | 9.5  |
| Ø A (mm) | 12.5 |
| Ø X (mm) | 4.0  |
| S1 (mm)  | 49   |
| T (mm)   | 25.0 |
| Z (mm)   | 4.5  |
| C1 (mm)  | 40   |
| C (mm)   | 30   |
| U (mm)   | 30   |
| F        | M5   |
| F1 (mm)  | 8.0  |
| H (mm)   | 8.5  |
| V (mm)   | 59.0 |
| S (mm)   | 45   |
| R (mm)   | 60   |
| P        | M4   |

| TG (mm) | 36   |
|---------|------|
| Q (mm)  | 11   |
| Q1 (mm) | 3    |
| T1 (mm) | 13.5 |
| T2 (mm) | 29.5 |
| T3 (mm) | 13.5 |
| T4 (mm) | 28.5 |
| L2 (mm) | 8.0  |
| L3 (mm) | 11.0 |
| D (mm)  | 10.5 |
| M (mm)  | 4.5  |
| J       | -    |
| JP (mm) | 0.0  |
| J1 (mm) | 0    |
| R1 (mm) | 75.0 |
| X1 (mm) | 5.5  |
| Y (mm)  | 4.5  |
| Y1 (mm) | 4.5  |
| Y2 (mm) | 4    |
| Y3 (mm) | 4    |
| R2 (mm) | 71.0 |