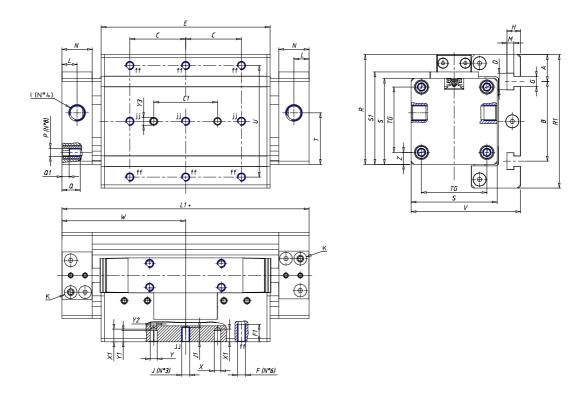

## **DIMENSIONS**

| W (mm)   | 67.5 |
|----------|------|
| E (mm)   | 94.0 |
| L1 (mm)  | 135  |
| I        | G1/8 |
| B (mm)   | 50   |
| G (mm)   | 6.5  |
| N (mm)   | 19   |
| L (mm)   | 9.5  |
| Ø A (mm) | 12.5 |
| Ø X (mm) | 4.0  |
| S1 (mm)  | 49   |
| T (mm)   | 25.0 |
| Z (mm)   | 4.5  |
| C1 (mm)  | 40   |
| C (mm)   | 30   |
| U (mm)   | 30   |
| F        | M5   |
| F1 (mm)  | 8.0  |
| H (mm)   | 8.5  |
| V (mm)   | 59.0 |
| S (mm)   | 45   |
| R (mm)   | 60   |
| P        | M4   |

| TG (mm) | 36   |
|---------|------|
| Q (mm)  | 11   |
| Q1 (mm) | 3    |
| T1 (mm) | 13.5 |
| T2 (mm) | 29.5 |
| T3 (mm) | 13.5 |
| T4 (mm) | 28.5 |
| L2 (mm) | 8.0  |
| L3 (mm) | 11.0 |
| D (mm)  | 10.5 |
| M (mm)  | 4.5  |
| J       | -    |
| JP (mm) | 0.0  |
| J1 (mm) | 0    |
| R1 (mm) | 75.0 |
| X1 (mm) | 5.5  |
| Y (mm)  | 4.5  |
| Y1 (mm) | 4.5  |
| Y2 (mm) | 4    |
| Y3 (mm) | 4    |
| R2 (mm) | 71.0 |
| ·       |      |