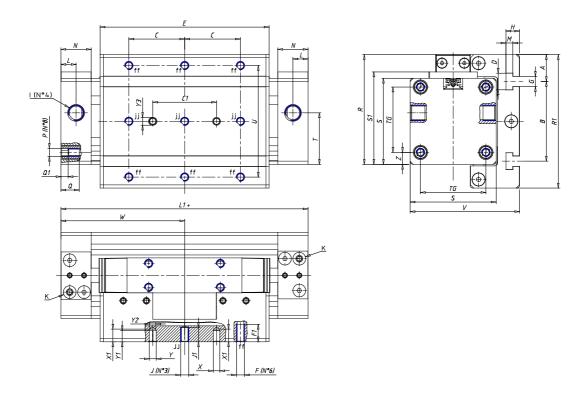

## DIMENSIONS

| W (mm)   | 67.5 |
|----------|------|
| E (mm)   | 94.0 |
| L1 (mm)  | 135  |
| I        | G1/8 |
| B (mm)   | 50   |
| G (mm)   | 6.5  |
| N (mm)   | 19   |
| L (mm)   | 9.5  |
| Ø A (mm) | 12.5 |
| Ø X (mm) | 4.0  |
| S1 (mm)  | 49   |
| T (mm)   | 25.0 |
| Z (mm)   | 4.5  |
| C1 (mm)  | 40   |
| C (mm)   | 30   |
| U (mm)   | 30   |
| F        | M5   |
| F1 (mm)  | 8.0  |
| H (mm)   | 8.5  |
| V (mm)   | 59.0 |
| S (mm)   | 45   |
| R (mm)   | 60   |
| P        | M4   |

| TG (mm) | 36   |
|---------|------|
| Q (mm)  | 11   |
| Q1 (mm) | 3    |
| T1 (mm) | 13.5 |
| T2 (mm) | 29.5 |
| T3 (mm) | 13.5 |
| T4 (mm) | 28.5 |
| L2 (mm) | 8.0  |
| L3 (mm) | 11.0 |
| D (mm)  | 10.5 |
| M (mm)  | 4.5  |
| J       | -    |
| JP (mm) | 0.0  |
| J1 (mm) | 0    |
| R1 (mm) | 75.0 |
| X1 (mm) | 5.5  |
| Y (mm)  | 4.5  |
| Y1 (mm) | 4.5  |
| Y2 (mm) | 4    |
| Y3 (mm) | 4    |
| R2 (mm) | 71.0 |