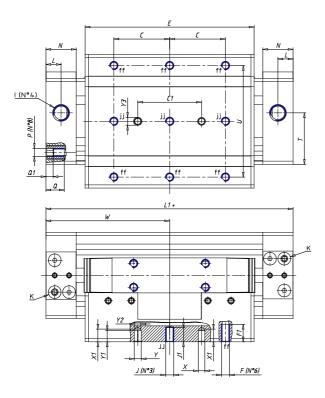

## DIMENSIONS

| W (mm)   | 67.5 |
|----------|------|
| E (mm)   | 94.0 |
| L1 (mm)  | 135  |
| I        | G1/8 |
| B (mm)   | 50   |
| G (mm)   | 6.5  |
| N (mm)   | 19   |
| L (mm)   | 9.5  |
| Ø A (mm) | 12.5 |
| Ø X (mm) | 4.0  |
| S1 (mm)  | 49   |
| T (mm)   | 25.0 |
| Z (mm)   | 4.5  |
| C1 (mm)  | 40   |
| C (mm)   | 30   |
| U (mm)   | 30   |
| F        | M5   |
| F1 (mm)  | 8.0  |
| H (mm)   | 8.5  |
| V (mm)   | 59.0 |
| S (mm)   | 45   |
| R (mm)   | 60   |
| Р        | M4   |

| TG (mm) | 36   |
|---------|------|
| Q (mm)  | 11   |
| Q1 (mm) | 3    |
| T1 (mm) | 13.5 |
| T2 (mm) | 29.5 |
| T3 (mm) | 13.5 |
| T4 (mm) | 28.5 |
| L2 (mm) | 8.0  |
| L3 (mm) | 11.0 |
| D (mm)  | 10.5 |
| M (mm)  | 4.5  |
| J       | -    |
| JP (mm) | 0.0  |
| J1 (mm) | 0    |
| R1 (mm) | 75.0 |
| X1 (mm) | 5.5  |
| Y (mm)  | 4.5  |
| Y1 (mm) | 4.5  |
| Y2 (mm) | 4    |
| Y3 (mm) | 4    |
| R2 (mm) | 71.0 |