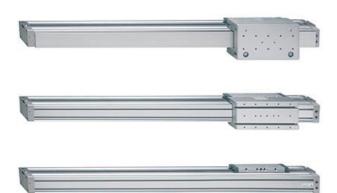

# **Rodless cylinders - Series 52**

Product code: 52G2C25A6000

### TECHNICAL DATA

| Series               | 52G2C25A                                                            |  |
|----------------------|---------------------------------------------------------------------|--|
| Diameter (mm)        | 25                                                                  |  |
| Version              | G = with slide bearing                                              |  |
| Operation            | 2 = double-acting, cushioned                                        |  |
| Materials            | C = anodized AL profile, NBR and Polyurethane seals, short carriage |  |
| Construction         | A = standard                                                        |  |
| Stroke Cylinder (mm) | 6000                                                                |  |