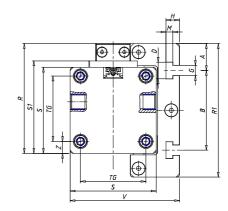

## DIMENSIONS

| W (mm)   | 67.5 |
|----------|------|
| E (mm)   | 94.0 |
| L1 (mm)  | 135  |
| I        | G1/8 |
| B (mm)   | 50   |
| G (mm)   | 6.5  |
| N (mm)   | 19   |
| L (mm)   | 9.5  |
| Ø A (mm) | 12.5 |
| Ø X (mm) | 4.0  |
| S1 (mm)  | 49   |
| T (mm)   | 25.0 |
| Z (mm)   | 4.5  |
| C1 (mm)  | 40   |
| C (mm)   | 30   |
| U (mm)   | 30   |
| F        | M5   |
| F1 (mm)  | 8.0  |
| H (mm)   | 8.5  |
| V (mm)   | 59.0 |
| S (mm)   | 45   |
| R (mm)   | 60   |
| Р        | M4   |

| TG (mm) | 36   |
|---------|------|
| Q (mm)  | 11   |
| Q1 (mm) | 3    |
| T1 (mm) | 13.5 |
| T2 (mm) | 29.5 |
| T3 (mm) | 13.5 |
| T4 (mm) | 28.5 |
| L2 (mm) | 8.0  |
| L3 (mm) | 11.0 |
| D (mm)  | 10.5 |
| M (mm)  | 4.5  |
| J       | -    |
| JP (mm) | 0.0  |
| J1 (mm) | 0    |
| R1 (mm) | 75.0 |
| X1 (mm) | 5.5  |
| Y (mm)  | 4.5  |
| Y1 (mm) | 4.5  |
| Y2 (mm) | 4    |
| Y3 (mm) | 4    |
| R2 (mm) | 71.0 |