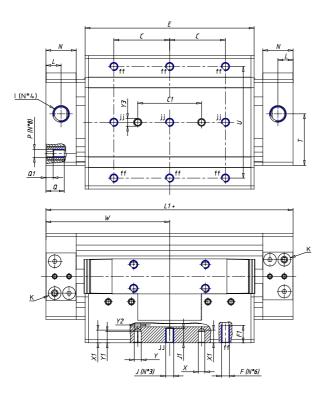

## DIMENSIONS

| W (mm)   | 95.0  |
|----------|-------|
| E (mm)   | 136.0 |
| L1 (mm)  | 190   |
| I        | G1/4  |
| B (mm)   | 80    |
| G (mm)   | 6.5   |
| N (mm)   | 23    |
| L (mm)   | 11.5  |
| Ø A (mm) | 10.0  |
| Ø X (mm) | 6.0   |
| S1 (mm)  | 68    |
| T (mm)   | 38.0  |
| Z (mm)   | 7.5   |
| C1 (mm)  | 40    |
| C (mm)   | 55    |
| U (mm)   | 55    |
| F        | M5    |
| F1 (mm)  | 12.0  |
| H (mm)   | 8.5   |
| V (mm)   | 79.0  |
| S (mm)   | 64    |
| R (mm)   | 82    |
| Р        | M6    |

| TG (mm) | 49    |
|---------|-------|
| Q (mm)  | 12    |
| Q1 (mm) | 4     |
| T1 (mm) | 15.5  |
| T2 (mm) | 38.0  |
| T3 (mm) | 20.5  |
| T4 (mm) | 42.5  |
| L2 (mm) | 11.5  |
| L3 (mm) | 11.5  |
| D (mm)  | 10.5  |
| M (mm)  | 4.5   |
| J       | -     |
| JP (mm) | 0.0   |
| J1 (mm) | 0     |
| R1 (mm) | 100.0 |
| X1 (mm) | 8.0   |
| Y (mm)  | 6.5   |
| Y1 (mm) | 7.0   |
| Y2 (mm) | 6     |
| Y3 (mm) | 6     |
| R2 (mm) | 104.5 |