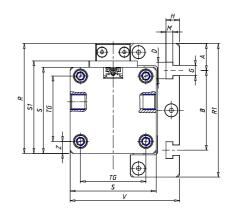

## DIMENSIONS

| W (mm)   | 95.0  |
|----------|-------|
| E (mm)   | 136.0 |
| L1 (mm)  | 190   |
| I        | G1/4  |
| B (mm)   | 80    |
| G (mm)   | 6.5   |
| N (mm)   | 23    |
| L (mm)   | 11.5  |
| Ø A (mm) | 10.0  |
| Ø X (mm) | 6.0   |
| S1 (mm)  | 68    |
| T (mm)   | 38.0  |
| Z (mm)   | 7.5   |
| C1 (mm)  | 40    |
| C (mm)   | 55    |
| U (mm)   | 55    |
| F        | M5    |
| F1 (mm)  | 12.0  |
| H (mm)   | 8.5   |
| V (mm)   | 79.0  |
| S (mm)   | 64    |
| R (mm)   | 82    |
| Р        | M6    |

| TG (mm) | 49    |
|---------|-------|
| Q (mm)  | 12    |
| Q1 (mm) | 4     |
| T1 (mm) | 15.5  |
| T2 (mm) | 38.0  |
| T3 (mm) | 20.5  |
| T4 (mm) | 42.5  |
| L2 (mm) | 11.5  |
| L3 (mm) | 11.5  |
| D (mm)  | 10.5  |
| M (mm)  | 4.5   |
| J       | -     |
| JP (mm) | 0.0   |
| J1 (mm) | 0     |
| R1 (mm) | 100.0 |
| X1 (mm) | 8.0   |
| Y (mm)  | 6.5   |
| Y1 (mm) | 7.0   |
| Y2 (mm) | 6     |
| Y3 (mm) | 6     |
| R2 (mm) | 104.5 |