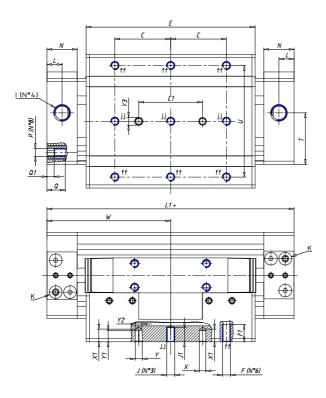

## DIMENSIONS

| W (mm)   | 105.0 |
|----------|-------|
| E (mm)   | 148.0 |
| L1 (mm)  | 210   |
| I        | G3/8  |
| B (mm)   | 94    |
| G (mm)   | 6.5   |
| N (mm)   | 30    |
| L (mm)   | 17.0  |
| ØA (mm)  | 23.0  |
| Ø X (mm) | 6.0   |
| S1 (mm)  | 94    |
| T (mm)   | 59.0  |
| Z (mm)   | 12.5  |
| C1 (mm)  | 40    |
| C (mm)   | 50    |
| U (mm)   | 42    |
| F        | M8    |
| F1 (mm)  | 16.0  |
| H (mm)   | 8.5   |
| V (mm)   | 112.0 |
| S (mm)   | 90    |
| R (mm)   | 115   |
| Ρ        | M8    |

| TG (mm) | 65    |
|---------|-------|
| Q (mm)  | 17    |
| Q1 (mm) | 5     |
| T1 (mm) | 29.5  |
| T2 (mm) | 59.0  |
| T3 (mm) | 29.0  |
| T4 (mm) | 59.0  |
| L2 (mm) | 17.0  |
| L3 (mm) | 17.0  |
| D (mm)  | 10.5  |
| M (mm)  | 4.5   |
| J       | 0     |
| JP (mm) | 0.0   |
| J1 (mm) | 0     |
| R1 (mm) | 133.0 |
| X1 (mm) | 3.0   |
| Y (mm)  | 4.5   |
| Y1 (mm) | 3.0   |
| Y2 (mm) | 0     |
| Y3 (mm) | 6     |
| R2 (mm) | 0.0   |