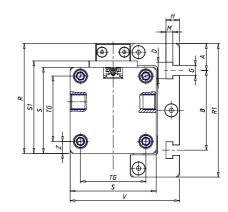

## DIMENSIONS

| W (mm)   | 105.0 |
|----------|-------|
| E (mm)   | 148.0 |
| L1 (mm)  | 210   |
| I        | G3/8  |
| B (mm)   | 94    |
| G (mm)   | 6.5   |
| N (mm)   | 30    |
| L (mm)   | 17.0  |
| ØA (mm)  | 23.0  |
| Ø X (mm) | 6.0   |
| S1 (mm)  | 94    |
| T (mm)   | 59.0  |
| Z (mm)   | 12.5  |
| C1 (mm)  | 40    |
| C (mm)   | 50    |
| U (mm)   | 42    |
| F        | M8    |
| F1 (mm)  | 16.0  |
| H (mm)   | 8.5   |
| V (mm)   | 112.0 |
| S (mm)   | 90    |
| R (mm)   | 115   |
| Ρ        | M8    |

| TG (mm) | 65    |
|---------|-------|
| Q (mm)  | 17    |
| Q1 (mm) | 5     |
| T1 (mm) | 29.5  |
| T2 (mm) | 59.0  |
| T3 (mm) | 29.0  |
| T4 (mm) | 59.0  |
| L2 (mm) | 17.0  |
| L3 (mm) | 17.0  |
| D (mm)  | 10.5  |
| M (mm)  | 4.5   |
| J       | 0     |
| JP (mm) | 0.0   |
| J1 (mm) | 0     |
| R1 (mm) | 133.0 |
| X1 (mm) | 3.0   |
| Y (mm)  | 4.5   |
| Y1 (mm) | 3.0   |
| Y2 (mm) | 0     |
| Y3 (mm) | 6     |
| R2 (mm) | 0.0   |