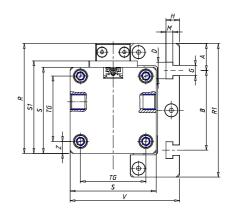

## DIMENSIONS

| W (mm)   | 105.0 |
|----------|-------|
| E (mm)   | 148.0 |
| L1 (mm)  | 210   |
| I        | G3/8  |
| B (mm)   | 94    |
| G (mm)   | 6.5   |
| N (mm)   | 30    |
| L (mm)   | 17.0  |
| ØA (mm)  | 23.0  |
| Ø X (mm) | 6.0   |
| S1 (mm)  | 94    |
| T (mm)   | 59.0  |
| Z (mm)   | 12.5  |
| C1 (mm)  | 40    |
| C (mm)   | 50    |
| U (mm)   | 42    |
| F        | M8    |
| F1 (mm)  | 16.0  |
| H (mm)   | 8.5   |
| V (mm)   | 112.0 |
| S (mm)   | 90    |
| R (mm)   | 115   |
| Ρ        | M8    |

| TG (mm) | 65    |
|---------|-------|
| Q (mm)  | 17    |
| Q1 (mm) | 5     |
| T1 (mm) | 29.5  |
| T2 (mm) | 59.0  |
| T3 (mm) | 29.0  |
| T4 (mm) | 59.0  |
| L2 (mm) | 17.0  |
| L3 (mm) | 17.0  |
| D (mm)  | 10.5  |
| M (mm)  | 4.5   |
| J       | 0     |
| JP (mm) | 0.0   |
| J1 (mm) | 0     |
| R1 (mm) | 133.0 |
| X1 (mm) | 3.0   |
| Y (mm)  | 4.5   |
| Y1 (mm) | 3.0   |
| Y2 (mm) | 0     |
| Y3 (mm) | 6     |
| R2 (mm) | 0.0   |