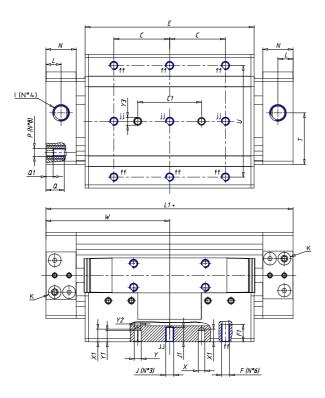

## DIMENSIONS

| W (mm)   | 105.0 |
|----------|-------|
| E (mm)   | 148.0 |
| L1 (mm)  | 210   |
| I        | G3/8  |
| B (mm)   | 94    |
| G (mm)   | 6.5   |
| N (mm)   | 30    |
| L (mm)   | 17.0  |
| ØA (mm)  | 23.0  |
| Ø X (mm) | 6.0   |
| S1 (mm)  | 94    |
| T (mm)   | 59.0  |
| Z (mm)   | 12.5  |
| C1 (mm)  | 40    |
| C (mm)   | 50    |
| U (mm)   | 42    |
| F        | M8    |
| F1 (mm)  | 16.0  |
| H (mm)   | 8.5   |
| V (mm)   | 112.0 |
| S (mm)   | 90    |
| R (mm)   | 115   |
| Ρ        | M8    |

| TG (mm) | 65    |
|---------|-------|
| Q (mm)  | 17    |
| Q1 (mm) | 5     |
| T1 (mm) | 29.5  |
| T2 (mm) | 59.0  |
| T3 (mm) | 29.0  |
| T4 (mm) | 59.0  |
| L2 (mm) | 17.0  |
| L3 (mm) | 17.0  |
| D (mm)  | 10.5  |
| M (mm)  | 4.5   |
| J       | 0     |
| JP (mm) | 0.0   |
| J1 (mm) | 0     |
| R1 (mm) | 133.0 |
| X1 (mm) | 3.0   |
| Y (mm)  | 4.5   |
| Y1 (mm) | 3.0   |
| Y2 (mm) | 0     |
| Y3 (mm) | 6     |
| R2 (mm) | 0.0   |