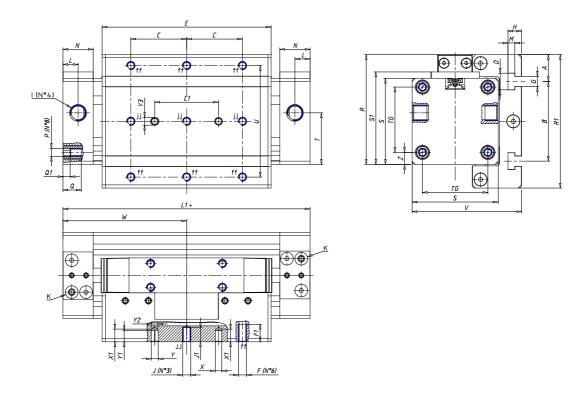

## DIMENSIONS

| W (mm)   | 105.0 |
|----------|-------|
| E (mm)   | 148.0 |
| L1 (mm)  | 210   |
| I        | G3/8  |
| B (mm)   | 94    |
| G (mm)   | 6.5   |
| N (mm)   | 30    |
| L (mm)   | 17.0  |
| Ø A (mm) | 23.0  |
| Ø X (mm) | 6.0   |
| S1 (mm)  | 94    |
| T (mm)   | 59.0  |
| Z (mm)   | 12.5  |
| C1 (mm)  | 40    |
| C (mm)   | 50    |
| U (mm)   | 42    |
| F        | M8    |
| F1 (mm)  | 16.0  |
| H (mm)   | 8.5   |
| V (mm)   | 112.0 |
| S (mm)   | 90    |
| R (mm)   | 115   |
| P        | M8    |

| TG (mm) | 65    |
|---------|-------|
| Q (mm)  | 17    |
| Q1 (mm) | 5     |
| T1 (mm) | 29.5  |
| T2 (mm) | 59.0  |
| T3 (mm) | 29.0  |
| T4 (mm) | 59.0  |
| L2 (mm) | 17.0  |
| L3 (mm) | 17.0  |
| D (mm)  | 10.5  |
| M (mm)  | 4.5   |
| J       | 0     |
| JP (mm) | 0.0   |
| J1 (mm) | 0     |
| R1 (mm) | 133.0 |
| X1 (mm) | 3.0   |
| Y (mm)  | 4.5   |
| Y1 (mm) | 3.0   |
| Y2 (mm) | 0     |
| Y3 (mm) | 6     |
| R2 (mm) | 0.0   |