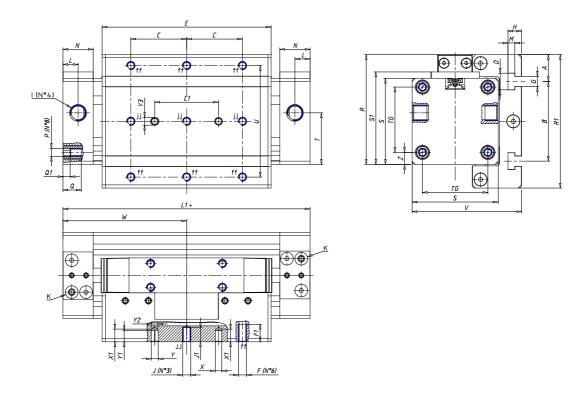

## **DIMENSIONS**

| W (mm)   | 105.0 |
|----------|-------|
| E (mm)   | 148.0 |
| L1 (mm)  | 210   |
| I        | G3/8  |
| B (mm)   | 94    |
| G (mm)   | 6.5   |
| N (mm)   | 30    |
| L (mm)   | 17.0  |
| Ø A (mm) | 23.0  |
| Ø X (mm) | 6.0   |
| S1 (mm)  | 94    |
| T (mm)   | 59.0  |
| Z (mm)   | 12.5  |
| C1 (mm)  | 40    |
| C (mm)   | 50    |
| U (mm)   | 42    |
| F        | M8    |
| F1 (mm)  | 16.0  |
| H (mm)   | 8.5   |
| V (mm)   | 112.0 |
| S (mm)   | 90    |
| R (mm)   | 115   |
| Р        | M8    |

| TG (mm) | 65    |
|---------|-------|
| Q (mm)  | 17    |
| Q1 (mm) | 5     |
| T1 (mm) | 29.5  |
| T2 (mm) | 59.0  |
| T3 (mm) | 29.0  |
| T4 (mm) | 59.0  |
| L2 (mm) | 17.0  |
| L3 (mm) | 17.0  |
| D (mm)  | 10.5  |
| M (mm)  | 4.5   |
| J       | 0     |
| JP (mm) | 0.0   |
| J1 (mm) | 0     |
| R1 (mm) | 133.0 |
| X1 (mm) | 3.0   |
| Y (mm)  | 4.5   |
| Y1 (mm) | 3.0   |
| Y2 (mm) | 0     |
| Y3 (mm) | 6     |
| R2 (mm) | 0.0   |