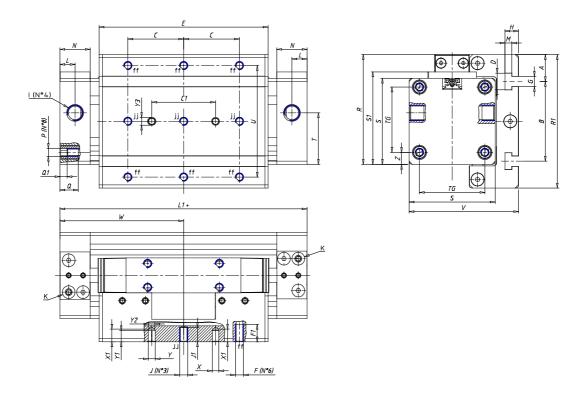

## DIMENSIONS

| W (mm)   | 105.0 |
|----------|-------|
| E (mm)   | 148.0 |
| L1 (mm)  | 210   |
| I        | G3/8  |
| B (mm)   | 94    |
| G (mm)   | 6.5   |
| N (mm)   | 30    |
| L (mm)   | 17.0  |
| Ø A (mm) | 23.0  |
| Ø X (mm) | 6.0   |
| S1 (mm)  | 94    |
| T (mm)   | 59.0  |
| Z (mm)   | 12.5  |
| C1 (mm)  | 40    |
| C (mm)   | 50    |
| U (mm)   | 42    |
| F        | M8    |
| F1 (mm)  | 16.0  |
| H (mm)   | 8.5   |
| V (mm)   | 112.0 |
| S (mm)   | 90    |
| R (mm)   | 115   |
| P        | M8    |

| TG (mm) | 65    |
|---------|-------|
| Q (mm)  | 17    |
| Q1 (mm) | 5     |
| T1 (mm) | 29.5  |
| T2 (mm) | 59.0  |
| T3 (mm) | 29.0  |
| T4 (mm) | 59.0  |
| L2 (mm) | 17.0  |
| L3 (mm) | 17.0  |
| D (mm)  | 10.5  |
| M (mm)  | 4.5   |
| J       | 0     |
| JP (mm) | 0.0   |
| J1 (mm) | 0     |
| R1 (mm) | 133.0 |
| X1 (mm) | 3.0   |
| Y (mm)  | 4.5   |
| Y1 (mm) | 3.0   |
| Y2 (mm) | 0     |
| Y3 (mm) | 6     |
| R2 (mm) | 0.0   |