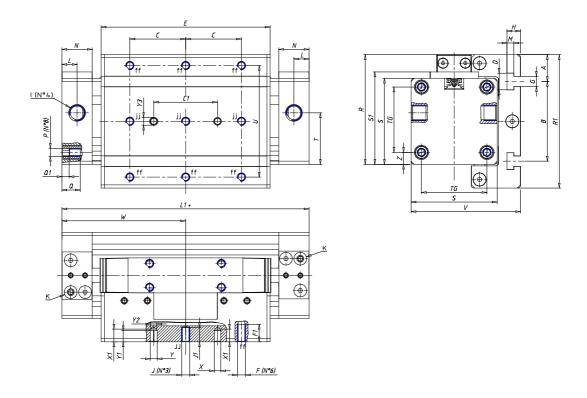

## DIMENSIONS

| W (mm)   | 105.0 |
|----------|-------|
| E (mm)   | 148.0 |
| L1 (mm)  | 210   |
| I        | G3/8  |
| B (mm)   | 94    |
| G (mm)   | 6.5   |
| N (mm)   | 30    |
| L (mm)   | 17.0  |
| Ø A (mm) | 23.0  |
| Ø X (mm) | 6.0   |
| S1 (mm)  | 94    |
| T (mm)   | 59.0  |
| Z (mm)   | 12.5  |
| C1 (mm)  | 40    |
| C (mm)   | 50    |
| U (mm)   | 42    |
| F        | M8    |
| F1 (mm)  | 16.0  |
| H (mm)   | 8.5   |
| V (mm)   | 112.0 |
| S (mm)   | 90    |
| R (mm)   | 115   |
| Р        | M8    |

| TG (mm) | 65    |
|---------|-------|
| Q (mm)  | 17    |
| Q1 (mm) | 5     |
| T1 (mm) | 29.5  |
| T2 (mm) | 59.0  |
| T3 (mm) | 29.0  |
| T4 (mm) | 59.0  |
| L2 (mm) | 17.0  |
| L3 (mm) | 17.0  |
| D (mm)  | 10.5  |
| M (mm)  | 4.5   |
| J       | 0     |
| JP (mm) | 0.0   |
| J1 (mm) | 0     |
| R1 (mm) | 133.0 |
| X1 (mm) | 3.0   |
| Y (mm)  | 4.5   |
| Y1 (mm) | 3.0   |
| Y2 (mm) | 0     |
| Y3 (mm) | 6     |
| R2 (mm) | 0.0   |