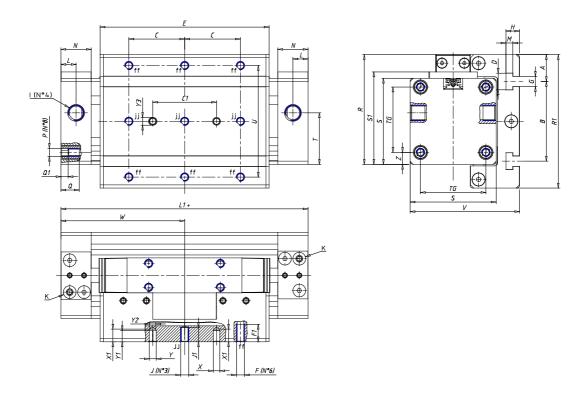

## **DIMENSIONS**

| W (mm)   | 105.0 |
|----------|-------|
| E (mm)   | 148.0 |
| L1 (mm)  | 210   |
| I        | G3/8  |
| B (mm)   | 94    |
| G (mm)   | 6.5   |
| N (mm)   | 30    |
| L (mm)   | 17.0  |
| Ø A (mm) | 23.0  |
| Ø X (mm) | 6.0   |
| S1 (mm)  | 94    |
| T (mm)   | 59.0  |
| Z (mm)   | 12.5  |
| C1 (mm)  | 40    |
| C (mm)   | 50    |
| U (mm)   | 42    |
| F        | M8    |
| F1 (mm)  | 16.0  |
| H (mm)   | 8.5   |
| V (mm)   | 112.0 |
| S (mm)   | 90    |
| R (mm)   | 115   |
| P        | M8    |

| TG (mm) | 65    |
|---------|-------|
| Q (mm)  | 17    |
| Q1 (mm) | 5     |
| T1 (mm) | 29.5  |
| T2 (mm) | 59.0  |
| T3 (mm) | 29.0  |
| T4 (mm) | 59.0  |
| L2 (mm) | 17.0  |
| L3 (mm) | 17.0  |
| D (mm)  | 10.5  |
| M (mm)  | 4.5   |
| J       | 0     |
| JP (mm) | 0.0   |
| J1 (mm) | 0     |
| R1 (mm) | 133.0 |
| X1 (mm) | 3.0   |
| Y (mm)  | 4.5   |
| Y1 (mm) | 3.0   |
| Y2 (mm) | 0     |
| Y3 (mm) | 6     |
| R2 (mm) | 0.0   |