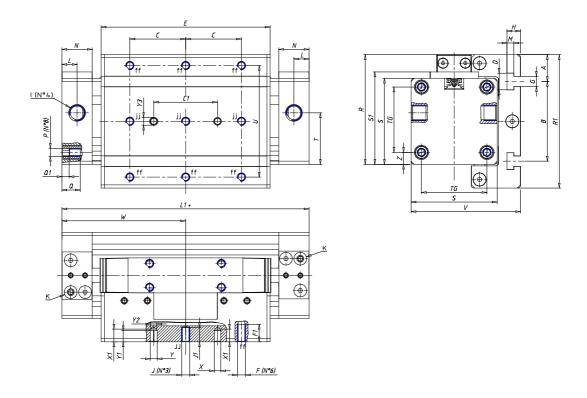

## DIMENSIONS

| W (mm)   | 105.0 |
|----------|-------|
| E (mm)   | 148.0 |
| L1 (mm)  | 210   |
| I        | G3/8  |
| B (mm)   | 94    |
| G (mm)   | 6.5   |
| N (mm)   | 30    |
| L (mm)   | 17.0  |
| Ø A (mm) | 23.0  |
| Ø X (mm) | 6.0   |
| S1 (mm)  | 94    |
| T (mm)   | 59.0  |
| Z (mm)   | 12.5  |
| C1 (mm)  | 40    |
| C (mm)   | 50    |
| U (mm)   | 42    |
| F        | M8    |
| F1 (mm)  | 16.0  |
| H (mm)   | 8.5   |
| V (mm)   | 112.0 |
| S (mm)   | 90    |
| R (mm)   | 115   |
| P        | M8    |

| TG (mm) | 65    |
|---------|-------|
| Q (mm)  | 17    |
| Q1 (mm) | 5     |
| T1 (mm) | 29.5  |
| T2 (mm) | 59.0  |
| T3 (mm) | 29.0  |
| T4 (mm) | 59.0  |
| L2 (mm) | 17.0  |
| L3 (mm) | 17.0  |
| D (mm)  | 10.5  |
| M (mm)  | 4.5   |
| J       | 0     |
| JP (mm) | 0.0   |
| J1 (mm) | 0     |
| R1 (mm) | 133.0 |
| X1 (mm) | 3.0   |
| Y (mm)  | 4.5   |
| Y1 (mm) | 3.0   |
| Y2 (mm) | 0     |
| Y3 (mm) | 6     |
| R2 (mm) | 0.0   |