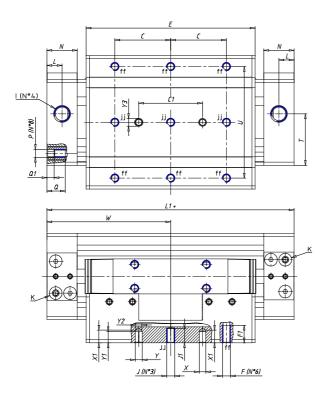

## DIMENSIONS

| W (mm)   | 105.0 |
|----------|-------|
| E (mm)   | 148.0 |
| L1 (mm)  | 210   |
| I        | G3/8  |
| B (mm)   | 94    |
| G (mm)   | 6.5   |
| N (mm)   | 30    |
| L (mm)   | 17.0  |
| Ø A (mm) | 23.0  |
| Ø X (mm) | 6.0   |
| S1 (mm)  | 94    |
| T (mm)   | 59.0  |
| Z (mm)   | 12.5  |
| C1 (mm)  | 40    |
| C (mm)   | 50    |
| U (mm)   | 42    |
| F        | M8    |
| F1 (mm)  | 16.0  |
| H (mm)   | 8.5   |
| V (mm)   | 112.0 |
| S (mm)   | 90    |
| R (mm)   | 115   |
| Ρ        | M8    |

| TG (mm) | 65    |
|---------|-------|
| Q (mm)  | 17    |
| Q1 (mm) | 5     |
| T1 (mm) | 29.5  |
| T2 (mm) | 59.0  |
| T3 (mm) | 29.0  |
| T4 (mm) | 59.0  |
| L2 (mm) | 17.0  |
| L3 (mm) | 17.0  |
| D (mm)  | 10.5  |
| M (mm)  | 4.5   |
| J       | 0     |
| JP (mm) | 0.0   |
| J1 (mm) | 0     |
| R1 (mm) | 133.0 |
| X1 (mm) | 3.0   |
| Y (mm)  | 4.5   |
| Y1 (mm) | 3.0   |
| Y2 (mm) | 0     |
| Y3 (mm) | 6     |
| R2 (mm) | 0.0   |