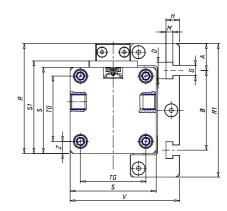

## DIMENSIONS

| W (mm)   | 105.0 |
|----------|-------|
| E (mm)   | 148.0 |
| L1 (mm)  | 210   |
| I        | G3/8  |
| B (mm)   | 94    |
| G (mm)   | 6.5   |
| N (mm)   | 30    |
| L (mm)   | 17.0  |
| Ø A (mm) | 23.0  |
| Ø X (mm) | 6.0   |
| S1 (mm)  | 94    |
| T (mm)   | 59.0  |
| Z (mm)   | 12.5  |
| C1 (mm)  | 40    |
| C (mm)   | 50    |
| U (mm)   | 42    |
| F        | M8    |
| F1 (mm)  | 16.0  |
| H (mm)   | 8.5   |
| V (mm)   | 112.0 |
| S (mm)   | 90    |
| R (mm)   | 115   |
| Ρ        | M8    |

| TG (mm) | 65    |
|---------|-------|
| Q (mm)  | 17    |
| Q1 (mm) | 5     |
| T1 (mm) | 29.5  |
| T2 (mm) | 59.0  |
| T3 (mm) | 29.0  |
| T4 (mm) | 59.0  |
| L2 (mm) | 17.0  |
| L3 (mm) | 17.0  |
| D (mm)  | 10.5  |
| M (mm)  | 4.5   |
| J       | 0     |
| JP (mm) | 0.0   |
| J1 (mm) | 0     |
| R1 (mm) | 133.0 |
| X1 (mm) | 3.0   |
| Y (mm)  | 4.5   |
| Y1 (mm) | 3.0   |
| Y2 (mm) | 0     |
| Y3 (mm) | 6     |
| R2 (mm) | 0.0   |