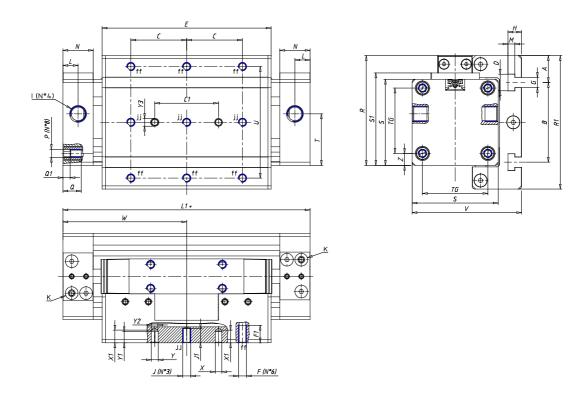

## DIMENSIONS

| W (mm)   | 105.0 |
|----------|-------|
| E (mm)   | 148.0 |
| L1 (mm)  | 210   |
| I        | G3/8  |
| B (mm)   | 94    |
| G (mm)   | 6.5   |
| N (mm)   | 30    |
| L (mm)   | 17.0  |
| Ø A (mm) | 23.0  |
| Ø X (mm) | 6.0   |
| S1 (mm)  | 94    |
| T (mm)   | 59.0  |
| Z (mm)   | 12.5  |
| C1 (mm)  | 40    |
| C (mm)   | 50    |
| U (mm)   | 42    |
| F        | M8    |
| F1 (mm)  | 16.0  |
| H (mm)   | 8.5   |
| V (mm)   | 112.0 |
| S (mm)   | 90    |
| R (mm)   | 115   |
| P        | M8    |

| TG (mm) | 65    |
|---------|-------|
| Q (mm)  | 17    |
| Q1 (mm) | 5     |
| T1 (mm) | 29.5  |
| T2 (mm) | 59.0  |
| T3 (mm) | 29.0  |
| T4 (mm) | 59.0  |
| L2 (mm) | 17.0  |
| L3 (mm) | 17.0  |
| D (mm)  | 10.5  |
| M (mm)  | 4.5   |
| J       | 0     |
| JP (mm) | 0.0   |
| J1 (mm) | 0     |
| R1 (mm) | 133.0 |
| X1 (mm) | 3.0   |
| Y (mm)  | 4.5   |
| Y1 (mm) | 3.0   |
| Y2 (mm) | 0     |
| Y3 (mm) | 6     |
| R2 (mm) | 0.0   |