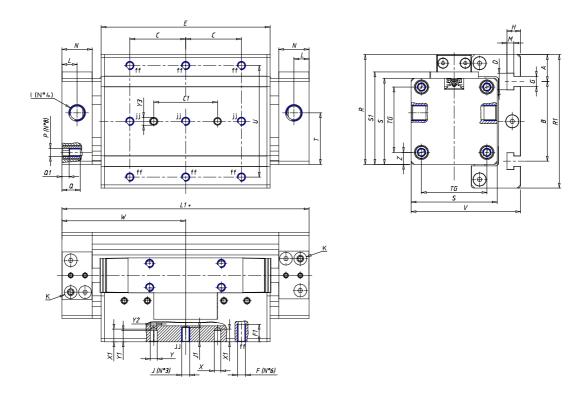

## DIMENSIONS

| W (mm)   | 125.0 |
|----------|-------|
| E (mm)   | 180.0 |
| L1 (mm)  | 250   |
| 1        | G3/8  |
| B (mm)   | 110   |
| G (mm)   | 6.5   |
| N (mm)   | 30    |
| L (mm)   | 17.0  |
| Ø A (mm) | 24.0  |
| Ø X (mm) | 6.0   |
| S1 (mm)  | 110   |
| T (mm)   | 68.5  |
| Z (mm)   | 14.0  |
| C1 (mm)  | 40    |
| C (mm)   | 60    |
| U (mm)   | 60    |
| F        | M8    |
| F1 (mm)  | 16.0  |
| H (mm)   | 8.5   |
| V (mm)   | 134.5 |
| S (mm)   | 106   |
| R (mm)   | 131   |
| Р        | M8    |

| TG (mm) | 78    |
|---------|-------|
| Q (mm)  | 17    |
| Q1 (mm) | 5     |
| T1 (mm) | 34.0  |
| T2 (mm) | 68.5  |
| T3 (mm) | 34.0  |
| T4 (mm) | 68.5  |
| L2 (mm) | 17.0  |
| L3 (mm) | 17.0  |
| D (mm)  | 10.5  |
| M (mm)  | 4.5   |
| J       | 0     |
| JP (mm) | 0.0   |
| J1 (mm) | 0     |
| R1 (mm) | 150.0 |
| X1 (mm) | 6.5   |
| Y (mm)  | 4.5   |
| Y1 (mm) | 6.5   |
| Y2 (mm) | 0     |
| Y3 (mm) | 6     |
| R2 (mm) | 0.0   |