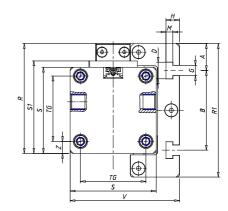

## DIMENSIONS

| W (mm)   | 125.0 |
|----------|-------|
| E (mm)   | 180.0 |
| L1 (mm)  | 250   |
| I        | G3/8  |
| B (mm)   | 110   |
| G (mm)   | 6.5   |
| N (mm)   | 30    |
| L (mm)   | 17.0  |
| ØA (mm)  | 24.0  |
| Ø X (mm) | 6.0   |
| S1 (mm)  | 110   |
| T (mm)   | 68.5  |
| Z (mm)   | 14.0  |
| C1 (mm)  | 40    |
| C (mm)   | 60    |
| U (mm)   | 60    |
| F        | M8    |
| F1 (mm)  | 16.0  |
| H (mm)   | 8.5   |
| V (mm)   | 134.5 |
| S (mm)   | 106   |
| R (mm)   | 131   |
| Ρ        | M8    |

| TG (mm) | 78    |
|---------|-------|
| Q (mm)  | 17    |
| Q1 (mm) | 5     |
| T1 (mm) | 34.0  |
| T2 (mm) | 68.5  |
| T3 (mm) | 34.0  |
| T4 (mm) | 68.5  |
| L2 (mm) | 17.0  |
| L3 (mm) | 17.0  |
| D (mm)  | 10.5  |
| M (mm)  | 4.5   |
| J       | 0     |
| JP (mm) | 0.0   |
| J1 (mm) | 0     |
| R1 (mm) | 150.0 |
| X1 (mm) | 6.5   |
| Y (mm)  | 4.5   |
| Y1 (mm) | 6.5   |
| Y2 (mm) | 0     |
| Y3 (mm) | 6     |
| R2 (mm) | 0.0   |