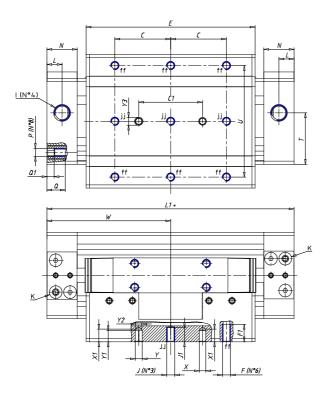

## DIMENSIONS

| W (mm)   | 125.0 |
|----------|-------|
| E (mm)   | 180.0 |
| L1 (mm)  | 250   |
| I        | G3/8  |
| B (mm)   | 110   |
| G (mm)   | 6.5   |
| N (mm)   | 30    |
| L (mm)   | 17.0  |
| ØA (mm)  | 24.0  |
| Ø X (mm) | 6.0   |
| S1 (mm)  | 110   |
| T (mm)   | 68.5  |
| Z (mm)   | 14.0  |
| C1 (mm)  | 40    |
| C (mm)   | 60    |
| U (mm)   | 60    |
| F        | M8    |
| F1 (mm)  | 16.0  |
| H (mm)   | 8.5   |
| V (mm)   | 134.5 |
| S (mm)   | 106   |
| R (mm)   | 131   |
| Ρ        | M8    |

| TG (mm) | 78    |
|---------|-------|
| Q (mm)  | 17    |
| Q1 (mm) | 5     |
| T1 (mm) | 34.0  |
| T2 (mm) | 68.5  |
| T3 (mm) | 34.0  |
| T4 (mm) | 68.5  |
| L2 (mm) | 17.0  |
| L3 (mm) | 17.0  |
| D (mm)  | 10.5  |
| M (mm)  | 4.5   |
| J       | 0     |
| JP (mm) | 0.0   |
| J1 (mm) | 0     |
| R1 (mm) | 150.0 |
| X1 (mm) | 6.5   |
| Y (mm)  | 4.5   |
| Y1 (mm) | 6.5   |
| Y2 (mm) | 0     |
| Y3 (mm) | 6     |
| R2 (mm) | 0.0   |