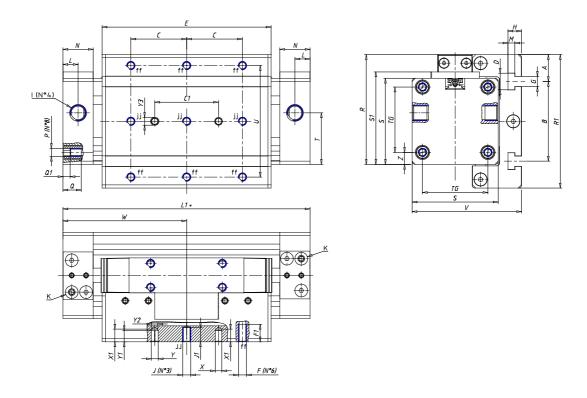

## DIMENSIONS

| W (mm)   | 125.0 |
|----------|-------|
| E (mm)   | 180.0 |
| L1 (mm)  | 250   |
| I        | G3/8  |
| B (mm)   | 110   |
| G (mm)   | 6.5   |
| N (mm)   | 30    |
| L (mm)   | 17.0  |
| Ø A (mm) | 24.0  |
| Ø X (mm) | 6.0   |
| S1 (mm)  | 110   |
| T (mm)   | 68.5  |
| Z (mm)   | 14.0  |
| C1 (mm)  | 40    |
| C (mm)   | 60    |
| U (mm)   | 60    |
| F        | M8    |
| F1 (mm)  | 16.0  |
| H (mm)   | 8.5   |
| V (mm)   | 134.5 |
| S (mm)   | 106   |
| R (mm)   | 131   |
| Р        | M8    |

| TG (mm) | 78    |
|---------|-------|
| Q (mm)  | 17    |
| Q1 (mm) | 5     |
| T1 (mm) | 34.0  |
| T2 (mm) | 68.5  |
| T3 (mm) | 34.0  |
| T4 (mm) | 68.5  |
| L2 (mm) | 17.0  |
| L3 (mm) | 17.0  |
| D (mm)  | 10.5  |
| M (mm)  | 4.5   |
| J       | 0     |
| JP (mm) | 0.0   |
| J1 (mm) | 0     |
| R1 (mm) | 150.0 |
| X1 (mm) | 6.5   |
| Y (mm)  | 4.5   |
| Y1 (mm) | 6.5   |
| Y2 (mm) | 0     |
| Y3 (mm) | 6     |
| R2 (mm) | 0.0   |