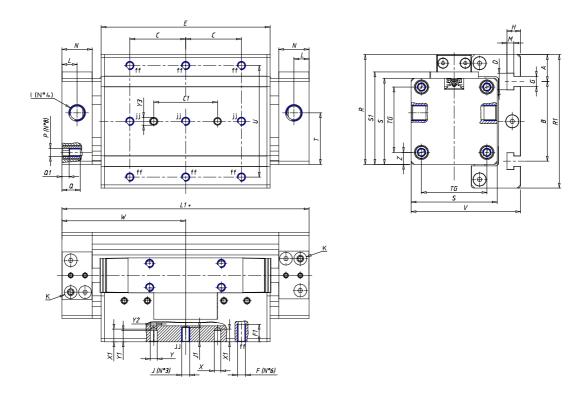

## DIMENSIONS

| W (mm)   | 125.0 |
|----------|-------|
| E (mm)   | 180.0 |
| L1 (mm)  | 250   |
| l .      | G3/8  |
| B (mm)   | 110   |
| G (mm)   | 6.5   |
| N (mm)   | 30    |
| L (mm)   | 17.0  |
| Ø A (mm) | 24.0  |
| Ø X (mm) | 6.0   |
| S1 (mm)  | 110   |
| T (mm)   | 68.5  |
| Z (mm)   | 14.0  |
| C1 (mm)  | 40    |
| C (mm)   | 60    |
| U (mm)   | 60    |
| F        | M8    |
| F1 (mm)  | 16.0  |
| H (mm)   | 8.5   |
| V (mm)   | 134.5 |
| S (mm)   | 106   |
| R (mm)   | 131   |
| P        | M8    |

| TG (mm) | 78    |
|---------|-------|
| Q (mm)  | 17    |
| Q1 (mm) | 5     |
| T1 (mm) | 34.0  |
| T2 (mm) | 68.5  |
| T3 (mm) | 34.0  |
| T4 (mm) | 68.5  |
| L2 (mm) | 17.0  |
| L3 (mm) | 17.0  |
| D (mm)  | 10.5  |
| M (mm)  | 4.5   |
| J       | 0     |
| JP (mm) | 0.0   |
| J1 (mm) | 0     |
| R1 (mm) | 150.0 |
| X1 (mm) | 6.5   |
| Y (mm)  | 4.5   |
| Y1 (mm) | 6.5   |
| Y2 (mm) | 0     |
| Y3 (mm) | 6     |
| R2 (mm) | 0.0   |