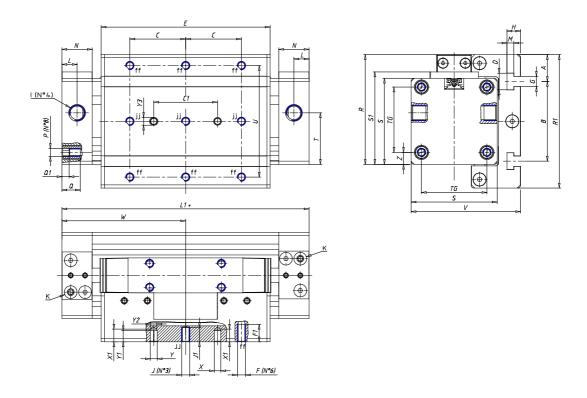

## DIMENSIONS

| W (mm)   | 125.0 |
|----------|-------|
| E (mm)   | 180.0 |
| L1 (mm)  | 250   |
| I        | G3/8  |
| B (mm)   | 110   |
| G (mm)   | 6.5   |
| N (mm)   | 30    |
| L (mm)   | 17.0  |
| Ø A (mm) | 24.0  |
| Ø X (mm) | 6.0   |
| S1 (mm)  | 110   |
| T (mm)   | 68.5  |
| Z (mm)   | 14.0  |
| C1 (mm)  | 40    |
| C (mm)   | 60    |
| U (mm)   | 60    |
| F        | M8    |
| F1 (mm)  | 16.0  |
| H (mm)   | 8.5   |
| V (mm)   | 134.5 |
| S (mm)   | 106   |
| R (mm)   | 131   |
| P        | M8    |

| TG (mm) | 78    |
|---------|-------|
| Q (mm)  | 17    |
| Q1 (mm) | 5     |
| T1 (mm) | 34.0  |
| T2 (mm) | 68.5  |
| T3 (mm) | 34.0  |
| T4 (mm) | 68.5  |
| L2 (mm) | 17.0  |
| L3 (mm) | 17.0  |
| D (mm)  | 10.5  |
| M (mm)  | 4.5   |
| J       | 0     |
| JP (mm) | 0.0   |
| J1 (mm) | 0     |
| R1 (mm) | 150.0 |
| X1 (mm) | 6.5   |
| Y (mm)  | 4.5   |
| Y1 (mm) | 6.5   |
| Y2 (mm) | 0     |
| Y3 (mm) | 6     |
| R2 (mm) | 0.0   |