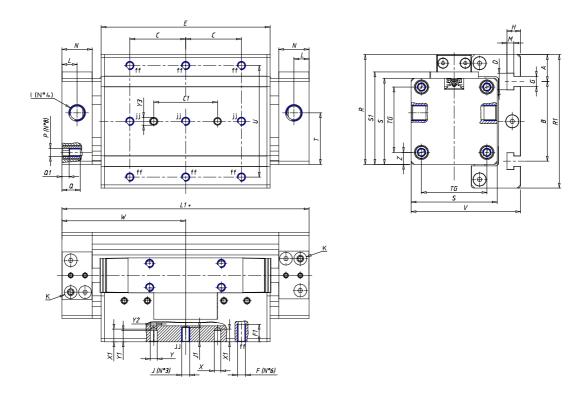

## DIMENSIONS

| W (mm)   | 125.0 |
|----------|-------|
| E (mm)   | 180.0 |
| L1 (mm)  | 250   |
| I        | G3/8  |
| B (mm)   | 110   |
| G (mm)   | 6.5   |
| N (mm)   | 30    |
| L (mm)   | 17.0  |
| Ø A (mm) | 24.0  |
| Ø X (mm) | 6.0   |
| S1 (mm)  | 110   |
| T (mm)   | 68.5  |
| Z (mm)   | 14.0  |
| C1 (mm)  | 40    |
| C (mm)   | 60    |
| U (mm)   | 60    |
| F        | M8    |
| F1 (mm)  | 16.0  |
| H (mm)   | 8.5   |
| V (mm)   | 134.5 |
| S (mm)   | 106   |
| R (mm)   | 131   |
| Р        | M8    |

| TG (mm) | 78    |
|---------|-------|
| Q (mm)  | 17    |
| Q1 (mm) | 5     |
| T1 (mm) | 34.0  |
| T2 (mm) | 68.5  |
| T3 (mm) | 34.0  |
| T4 (mm) | 68.5  |
| L2 (mm) | 17.0  |
| L3 (mm) | 17.0  |
| D (mm)  | 10.5  |
| M (mm)  | 4.5   |
| J       | 0     |
| JP (mm) | 0.0   |
| J1 (mm) | 0     |
| R1 (mm) | 150.0 |
| X1 (mm) | 6.5   |
| Y (mm)  | 4.5   |
| Y1 (mm) | 6.5   |
| Y2 (mm) | 0     |
| Y3 (mm) | 6     |
| R2 (mm) | 0.0   |