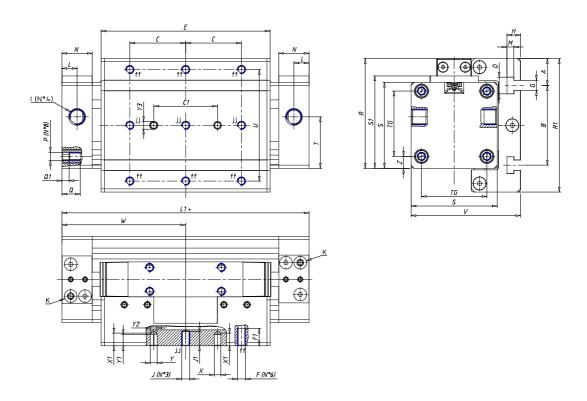

## **DIMENSIONS**

| W (mm)   | 125.0 |
|----------|-------|
| E (mm)   | 180.0 |
| L1 (mm)  | 250   |
| I        | G3/8  |
| B (mm)   | 110   |
| G (mm)   | 6.5   |
| N (mm)   | 30    |
| L (mm)   | 17.0  |
| Ø A (mm) | 24.0  |
| Ø X (mm) | 6.0   |
| S1 (mm)  | 110   |
| T (mm)   | 68.5  |
| Z (mm)   | 14.0  |
| C1 (mm)  | 40    |
| C (mm)   | 60    |
| U (mm)   | 60    |
| F        | M8    |
| F1 (mm)  | 16.0  |
| H (mm)   | 8.5   |
| V (mm)   | 134.5 |
| S (mm)   | 106   |
| R (mm)   | 131   |
| P        | M8    |

| TG (mm) | 78    |
|---------|-------|
| Q (mm)  | 17    |
| Q1 (mm) | 5     |
| T1 (mm) | 34.0  |
| T2 (mm) | 68.5  |
| T3 (mm) | 34.0  |
| T4 (mm) | 68.5  |
| L2 (mm) | 17.0  |
| L3 (mm) | 17.0  |
| D (mm)  | 10.5  |
| M (mm)  | 4.5   |
| J       | 0     |
| JP (mm) | 0.0   |
| J1 (mm) | 0     |
| R1 (mm) | 150.0 |
| X1 (mm) | 6.5   |
| Y (mm)  | 4.5   |
| Y1 (mm) | 6.5   |
| Y2 (mm) | 0     |
| Y3 (mm) | 6     |
| R2 (mm) | 0.0   |
|         |       |