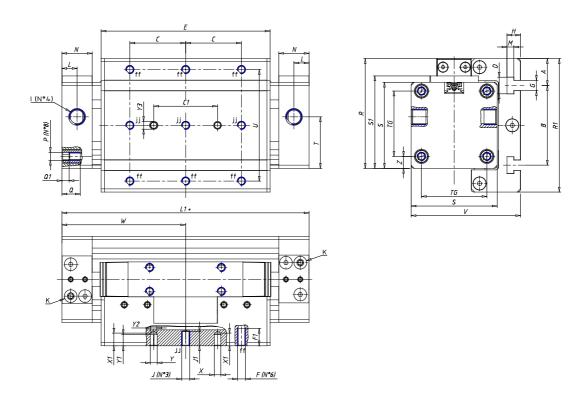

## DIMENSIONS

| W (mm)   | 125.0 |
|----------|-------|
| E (mm)   | 180.0 |
| L1 (mm)  | 250   |
| I        | G3/8  |
| B (mm)   | 110   |
| G (mm)   | 6.5   |
| N (mm)   | 30    |
| L (mm)   | 17.0  |
| Ø A (mm) | 24.0  |
| Ø X (mm) | 6.0   |
| S1 (mm)  | 110   |
| T (mm)   | 68.5  |
| Z (mm)   | 14.0  |
| C1 (mm)  | 40    |
| C (mm)   | 60    |
| U (mm)   | 60    |
| F        | M8    |
| F1 (mm)  | 16.0  |
| H (mm)   | 8.5   |
| V (mm)   | 134.5 |
| S (mm)   | 106   |
| R (mm)   | 131   |
| P        | M8    |

| TG (mm) | 78    |
|---------|-------|
| Q (mm)  | 17    |
| Q1 (mm) | 5     |
| T1 (mm) | 34.0  |
| T2 (mm) | 68.5  |
| T3 (mm) | 34.0  |
| T4 (mm) | 68.5  |
| L2 (mm) | 17.0  |
| L3 (mm) | 17.0  |
| D (mm)  | 10.5  |
| M (mm)  | 4.5   |
| J       | 0     |
| JP (mm) | 0.0   |
| J1 (mm) | 0     |
| R1 (mm) | 150.0 |
| X1 (mm) | 6.5   |
| Y (mm)  | 4.5   |
| Y1 (mm) | 6.5   |
| Y2 (mm) | 0     |
| Y3 (mm) | 6     |
| R2 (mm) | 0.0   |