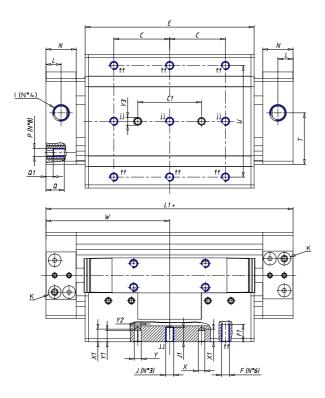

## DIMENSIONS

| W (mm)   | 125.0 |
|----------|-------|
| E (mm)   | 180.0 |
| L1 (mm)  | 250   |
| I        | G3/8  |
| B (mm)   | 110   |
| G (mm)   | 6.5   |
| N (mm)   | 30    |
| L (mm)   | 17.0  |
| ØA (mm)  | 24.0  |
| Ø X (mm) | 6.0   |
| S1 (mm)  | 110   |
| T (mm)   | 68.5  |
| Z (mm)   | 14.0  |
| C1 (mm)  | 40    |
| C (mm)   | 60    |
| U (mm)   | 60    |
| F        | M8    |
| F1 (mm)  | 16.0  |
| H (mm)   | 8.5   |
| V (mm)   | 134.5 |
| S (mm)   | 106   |
| R (mm)   | 131   |
| Ρ        | M8    |

| TG (mm) | 78    |
|---------|-------|
| Q (mm)  | 17    |
| Q1 (mm) | 5     |
| T1 (mm) | 34.0  |
| T2 (mm) | 68.5  |
| T3 (mm) | 34.0  |
| T4 (mm) | 68.5  |
| L2 (mm) | 17.0  |
| L3 (mm) | 17.0  |
| D (mm)  | 10.5  |
| M (mm)  | 4.5   |
| J       | 0     |
| JP (mm) | 0.0   |
| J1 (mm) | 0     |
| R1 (mm) | 150.0 |
| X1 (mm) | 6.5   |
| Y (mm)  | 4.5   |
| Y1 (mm) | 6.5   |
| Y2 (mm) | 0     |
| Y3 (mm) | 6     |
| R2 (mm) | 0.0   |