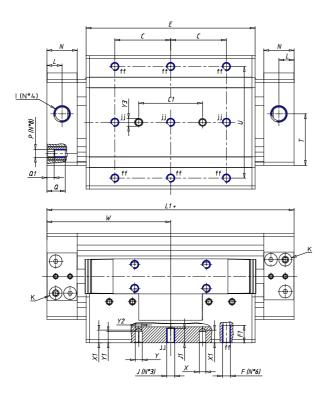

## DIMENSIONS

| W (mm)   | 125.0 |
|----------|-------|
| E (mm)   | 180.0 |
| L1 (mm)  | 250   |
| I        | G3/8  |
| B (mm)   | 110   |
| G (mm)   | 6.5   |
| N (mm)   | 30    |
| L (mm)   | 17.0  |
| ØA (mm)  | 24.0  |
| Ø X (mm) | 6.0   |
| S1 (mm)  | 110   |
| T (mm)   | 68.5  |
| Z (mm)   | 14.0  |
| C1 (mm)  | 40    |
| C (mm)   | 60    |
| U (mm)   | 60    |
| F        | M8    |
| F1 (mm)  | 16.0  |
| H (mm)   | 8.5   |
| V (mm)   | 134.5 |
| S (mm)   | 106   |
| R (mm)   | 131   |
| Ρ        | M8    |

| TG (mm) | 78    |
|---------|-------|
| Q (mm)  | 17    |
| Q1 (mm) | 5     |
| T1 (mm) | 34.0  |
| T2 (mm) | 68.5  |
| T3 (mm) | 34.0  |
| T4 (mm) | 68.5  |
| L2 (mm) | 17.0  |
| L3 (mm) | 17.0  |
| D (mm)  | 10.5  |
| M (mm)  | 4.5   |
| J       | 0     |
| JP (mm) | 0.0   |
| J1 (mm) | 0     |
| R1 (mm) | 150.0 |
| X1 (mm) | 6.5   |
| Y (mm)  | 4.5   |
| Y1 (mm) | 6.5   |
| Y2 (mm) | 0     |
| Y3 (mm) | 6     |
| R2 (mm) | 0.0   |