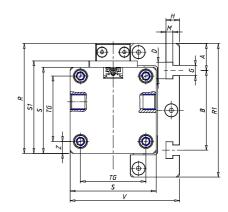

## DIMENSIONS

| W (mm)   | 125.0 |
|----------|-------|
| E (mm)   | 180.0 |
| L1 (mm)  | 250   |
| I        | G3/8  |
| B (mm)   | 110   |
| G (mm)   | 6.5   |
| N (mm)   | 30    |
| L (mm)   | 17.0  |
| ØA (mm)  | 24.0  |
| Ø X (mm) | 6.0   |
| S1 (mm)  | 110   |
| T (mm)   | 68.5  |
| Z (mm)   | 14.0  |
| C1 (mm)  | 40    |
| C (mm)   | 60    |
| U (mm)   | 60    |
| F        | M8    |
| F1 (mm)  | 16.0  |
| H (mm)   | 8.5   |
| V (mm)   | 134.5 |
| S (mm)   | 106   |
| R (mm)   | 131   |
| Ρ        | M8    |

| TG (mm) | 78    |
|---------|-------|
| Q (mm)  | 17    |
| Q1 (mm) | 5     |
| T1 (mm) | 34.0  |
| T2 (mm) | 68.5  |
| T3 (mm) | 34.0  |
| T4 (mm) | 68.5  |
| L2 (mm) | 17.0  |
| L3 (mm) | 17.0  |
| D (mm)  | 10.5  |
| M (mm)  | 4.5   |
| J       | 0     |
| JP (mm) | 0.0   |
| J1 (mm) | 0     |
| R1 (mm) | 150.0 |
| X1 (mm) | 6.5   |
| Y (mm)  | 4.5   |
| Y1 (mm) | 6.5   |
| Y2 (mm) | 0     |
| Y3 (mm) | 6     |
| R2 (mm) | 0.0   |