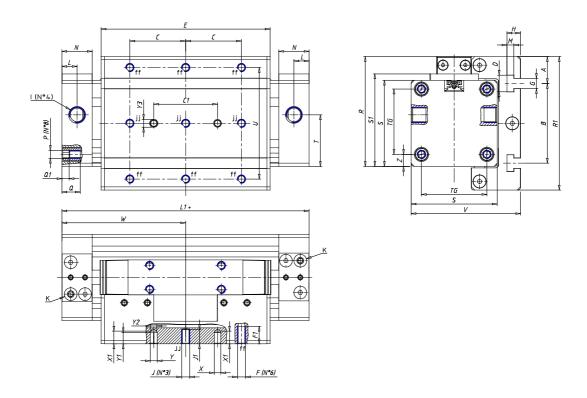

## DIMENSIONS

| W (mm)   | 125.0 |
|----------|-------|
| E (mm)   | 180.0 |
| L1 (mm)  | 250   |
| I        | G3/8  |
| B (mm)   | 110   |
| G (mm)   | 6.5   |
| N (mm)   | 30    |
| L (mm)   | 17.0  |
| Ø A (mm) | 24.0  |
| Ø X (mm) | 6.0   |
| S1 (mm)  | 110   |
| T (mm)   | 68.5  |
| Z (mm)   | 14.0  |
| C1 (mm)  | 40    |
| C (mm)   | 60    |
| U (mm)   | 60    |
| F        | M8    |
| F1 (mm)  | 16.0  |
| H (mm)   | 8.5   |
| V (mm)   | 134.5 |
| S (mm)   | 106   |
| R (mm)   | 131   |
| P        | M8    |

| TG (mm) | 78    |
|---------|-------|
| Q (mm)  | 17    |
| Q1 (mm) | 5     |
| T1 (mm) | 34.0  |
| T2 (mm) | 68.5  |
| T3 (mm) | 34.0  |
| T4 (mm) | 68.5  |
| L2 (mm) | 17.0  |
| L3 (mm) | 17.0  |
| D (mm)  | 10.5  |
| M (mm)  | 4.5   |
| J       | 0     |
| JP (mm) | 0.0   |
| J1 (mm) | 0     |
| R1 (mm) | 150.0 |
| X1 (mm) | 6.5   |
| Y (mm)  | 4.5   |
| Y1 (mm) | 6.5   |
| Y2 (mm) | 0     |
| Y3 (mm) | 6     |
| R2 (mm) | 0.0   |