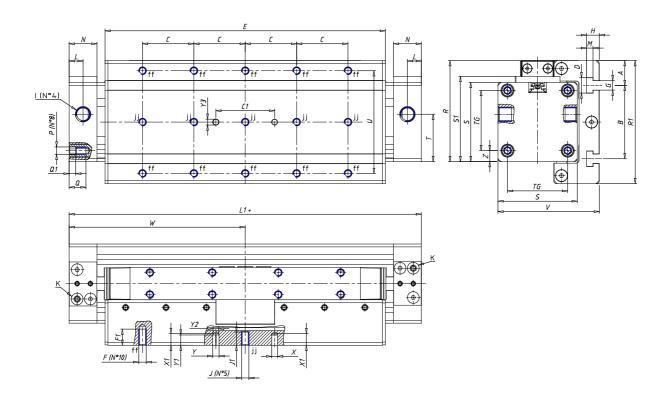

### DIMENSIONS

| W (mm)   | 100.0 |
|----------|-------|
| E (mm)   | 159.0 |
| L1 (mm)  | 200   |
| I        | G1/8  |
| B (mm)   | 50    |
| G (mm)   | 6.5   |
| N (mm)   | 19    |
| L (mm)   | 9.5   |
| Ø A (mm) | 12.5  |
| Ø X (mm) | 4.0   |
| S1 (mm)  | 49    |
| T (mm)   | 25.0  |
| Z (mm)   | 4.5   |
| C1 (mm)  | 40    |
| C (mm)   | 30    |
| U (mm)   | 30    |
| F        | M5    |
| F1 (mm)  | 8.0   |
| H (mm)   | 8.5   |
| V (mm)   | 59.0  |
| S (mm)   | 45    |
| R (mm)   | 60    |
| Р        | M4    |

| TG (mm) | 36   |
|---------|------|
| Q (mm)  | 11   |
| Q1 (mm) | 3    |
| T1 (mm) | 13.5 |
| T2 (mm) | 29.5 |
| T3 (mm) | 13.5 |
| T4 (mm) | 28.5 |
| L2 (mm) | 8.0  |
| L3 (mm) | 11.0 |
| D (mm)  | 10.5 |
| M (mm)  | 4.5  |
| J       | -    |
| JP (mm) | 0.0  |
| J1 (mm) | 0    |
| R1 (mm) | 75.0 |
| X1 (mm) | 5.5  |
| Y (mm)  | 4.5  |
| Y1 (mm) | 4.5  |
| Y2 (mm) | 4    |
| Y3 (mm) | 4    |
| R2 (mm) | 71.0 |