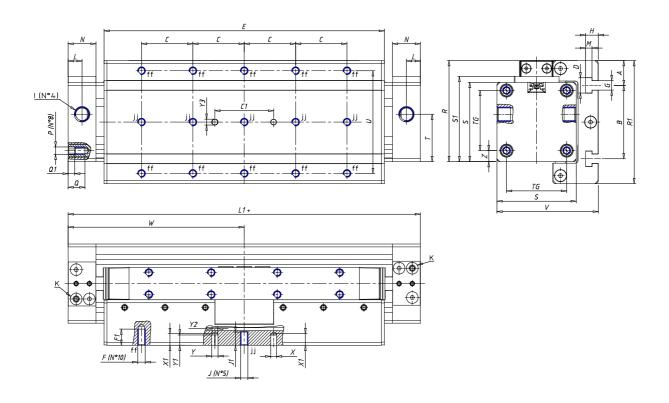

## DIMENSIONS

| W (mm)   | 100.0 |
|----------|-------|
| E (mm)   | 159.0 |
| L1 (mm)  | 200   |
| 1        | G1/8  |
| -        | 50    |
| B (mm)   |       |
| G (mm)   | 6.5   |
| N (mm)   | 19    |
| L (mm)   | 9.5   |
| Ø A (mm) | 12.5  |
| Ø X (mm) | 4.0   |
| S1 (mm)  | 49    |
| T (mm)   | 25.0  |
| Z (mm)   | 4.5   |
| C1 (mm)  | 40    |
| C (mm)   | 30    |
| U (mm)   | 30    |
| F        | M5    |
| F1 (mm)  | 8.0   |
| H (mm)   | 8.5   |
| V (mm)   | 59.0  |
| S (mm)   | 45    |
| R (mm)   | 60    |
| P        | M4    |

| TG (mm) | 36   |
|---------|------|
| Q (mm)  | 11   |
| Q1 (mm) | 3    |
| T1 (mm) | 13.5 |
| T2 (mm) | 29.5 |
| T3 (mm) | 13.5 |
| T4 (mm) | 28.5 |
| L2 (mm) | 8.0  |
| L3 (mm) | 11.0 |
| D (mm)  | 10.5 |
| M (mm)  | 4.5  |
| J       | -    |
| JP (mm) | 0.0  |
| J1 (mm) | 0    |
| R1 (mm) | 75.0 |
| X1 (mm) | 5.5  |
| Y (mm)  | 4.5  |
| Y1 (mm) | 4.5  |
| Y2 (mm) | 4    |
| Y3 (mm) | 4    |
| R2 (mm) | 71.0 |