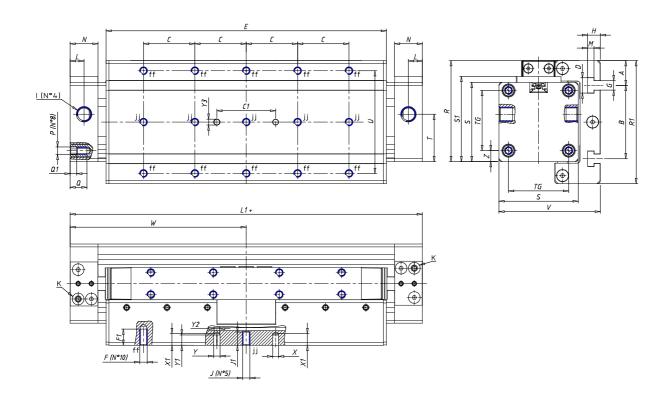

### DIMENSIONS

| W (mm)   | 100.0 |
|----------|-------|
| E (mm)   | 159.0 |
| L1 (mm)  | 200   |
| 1        | G1/8  |
| B (mm)   | 50    |
| G (mm)   | 6.5   |
| N (mm)   | 19    |
| L (mm)   | 9.5   |
| Ø A (mm) | 12.5  |
| Ø X (mm) | 4.0   |
| S1 (mm)  | 49    |
| T (mm)   | 25.0  |
| Z (mm)   | 4.5   |
| C1 (mm)  | 40    |
| C (mm)   | 30    |
| U (mm)   | 30    |
| F        | M5    |
| F1 (mm)  | 8.0   |
| H (mm)   | 8.5   |
| V (mm)   | 59.0  |
| S (mm)   | 45    |
| R (mm)   | 60    |
| Р        | M4    |

| TG (mm) | 36   |
|---------|------|
| Q (mm)  | 11   |
| Q1 (mm) | 3    |
| T1 (mm) | 13.5 |
| T2 (mm) | 29.5 |
| T3 (mm) | 13.5 |
| T4 (mm) | 28.5 |
| L2 (mm) | 8.0  |
| L3 (mm) | 11.0 |
| D (mm)  | 10.5 |
| M (mm)  | 4.5  |
| J       | -    |
| JP (mm) | 0.0  |
| J1 (mm) | 0    |
| R1 (mm) | 75.0 |
| X1 (mm) | 5.5  |
| Y (mm)  | 4.5  |
| Y1 (mm) | 4.5  |
| Y2 (mm) | 4    |
| Y3 (mm) | 4    |
| R2 (mm) | 71.0 |