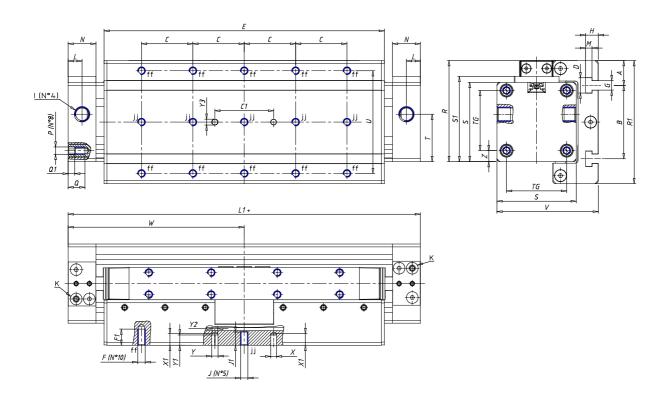

## DIMENSIONS

| M (mana) | 100.0 |
|----------|-------|
| W (mm)   | 100.0 |
| E (mm)   | 159.0 |
| L1 (mm)  | 200   |
| I        | G1/8  |
| B (mm)   | 50    |
| G (mm)   | 6.5   |
| N (mm)   | 19    |
| L (mm)   | 9.5   |
| Ø A (mm) | 12.5  |
| Ø X (mm) | 4.0   |
| S1 (mm)  | 49    |
| T (mm)   | 25.0  |
| Z (mm)   | 4.5   |
| C1 (mm)  | 40    |
| C (mm)   | 30    |
| U (mm)   | 30    |
| F        | M5    |
| F1 (mm)  | 8.0   |
| H (mm)   | 8.5   |
| V (mm)   | 59.0  |
| S (mm)   | 45    |
| R (mm)   | 60    |
| P        | M4    |

| TG (mm) | 36   |
|---------|------|
| Q (mm)  | 11   |
| Q1 (mm) | 3    |
| T1 (mm) | 13.5 |
| T2 (mm) | 29.5 |
| T3 (mm) | 13.5 |
| T4 (mm) | 28.5 |
| L2 (mm) | 8.0  |
| L3 (mm) | 11.0 |
| D (mm)  | 10.5 |
| M (mm)  | 4.5  |
| J       | -    |
| JP (mm) | 0.0  |
| J1 (mm) | 0    |
| R1 (mm) | 75.0 |
| X1 (mm) | 5.5  |
| Y (mm)  | 4.5  |
| Y1 (mm) | 4.5  |
| Y2 (mm) | 4    |
| Y3 (mm) | 4    |
| R2 (mm) | 71.0 |