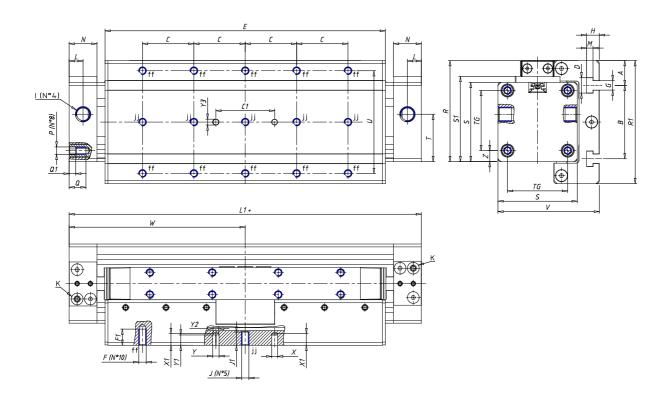

### DIMENSIONS

| W (mm)   | 100.0 |
|----------|-------|
| E (mm)   | 159.0 |
| L1 (mm)  | 200   |
| 1        | G1/8  |
| B (mm)   | 50    |
| G (mm)   | 6.5   |
| N (mm)   | 19    |
| L (mm)   | 9.5   |
| Ø A (mm) | 12.5  |
| Ø X (mm) | 4.0   |
| S1 (mm)  | 49    |
| T (mm)   | 25.0  |
| Z (mm)   | 4.5   |
| C1 (mm)  | 40    |
| C (mm)   | 30    |
| U (mm)   | 30    |
| F        | M5    |
| F1 (mm)  | 8.0   |
| H (mm)   | 8.5   |
| V (mm)   | 59.0  |
| S (mm)   | 45    |
| R (mm)   | 60    |
| Р        | M4    |

| TG (mm) | 36   |
|---------|------|
| Q (mm)  | 11   |
| Q1 (mm) | 3    |
| T1 (mm) | 13.5 |
| T2 (mm) | 29.5 |
| T3 (mm) | 13.5 |
| T4 (mm) | 28.5 |
| L2 (mm) | 8.0  |
| L3 (mm) | 11.0 |
| D (mm)  | 10.5 |
| M (mm)  | 4.5  |
| J       | -    |
| JP (mm) | 0.0  |
| J1 (mm) | 0    |
| R1 (mm) | 75.0 |
| X1 (mm) | 5.5  |
| Y (mm)  | 4.5  |
| Y1 (mm) | 4.5  |
| Y2 (mm) | 4    |
| Y3 (mm) | 4    |
| R2 (mm) | 71.0 |