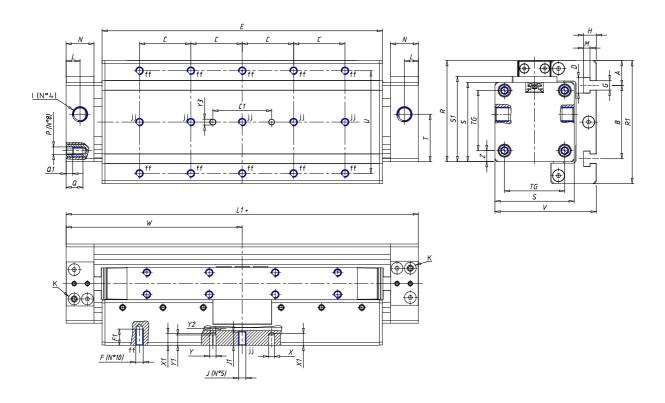

## DIMENSIONS

| W/mm)    | 100.0 |
|----------|-------|
| W (mm)   |       |
| E (mm)   | 159.0 |
| L1 (mm)  | 200   |
| I        | G1/8  |
| B (mm)   | 50    |
| G (mm)   | 6.5   |
| N (mm)   | 19    |
| L (mm)   | 9.5   |
| Ø A (mm) | 12.5  |
| Ø X (mm) | 4.0   |
| S1 (mm)  | 49    |
| T (mm)   | 25.0  |
| Z (mm)   | 4.5   |
| C1 (mm)  | 40    |
| C (mm)   | 30    |
| U (mm)   | 30    |
| F        | M5    |
| F1 (mm)  | 8.0   |
| H (mm)   | 8.5   |
| V (mm)   | 59.0  |
| S (mm)   | 45    |
| R (mm)   | 60    |
| P        | M4    |

| TG (mm) | 36   |
|---------|------|
| Q (mm)  | 11   |
| Q1 (mm) | 3    |
| T1 (mm) | 13.5 |
| T2 (mm) | 29.5 |
| T3 (mm) | 13.5 |
| T4 (mm) | 28.5 |
| L2 (mm) | 8.0  |
| L3 (mm) | 11.0 |
| D (mm)  | 10.5 |
| M (mm)  | 4.5  |
| J       | -    |
| JP (mm) | 0.0  |
| J1 (mm) | 0    |
| R1 (mm) | 75.0 |
| X1 (mm) | 5.5  |
| Y (mm)  | 4.5  |
| Y1 (mm) | 4.5  |
| Y2 (mm) | 4    |
| Y3 (mm) | 4    |
| R2 (mm) | 71.0 |