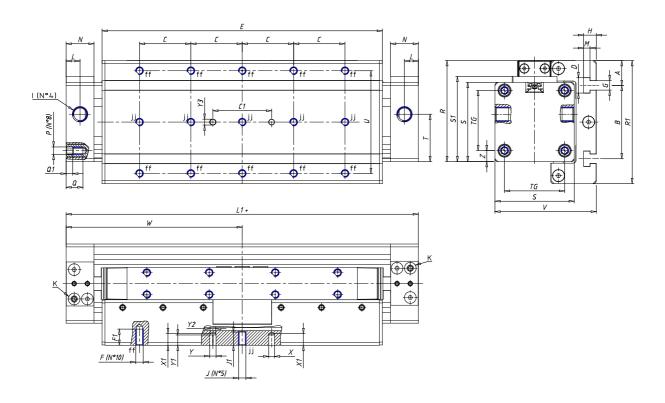

## DIMENSIONS

| W (mm)   | 120.0 |
|----------|-------|
| E (mm)   | 191.0 |
| L1 (mm)  | 240   |
| I        | G1/8  |
| B (mm)   | 50    |
| G (mm)   | 6.5   |
| N (mm)   | 19    |
| L (mm)   | 9.5   |
| Ø A (mm) | 17.0  |
| Ø X (mm) | 4.0   |
| S1 (mm)  | 58    |
| T (mm)   | 32.5  |
| Z (mm)   | 7.5   |
| C1 (mm)  | 40    |
| C (mm)   | 35    |
| U (mm)   | 70    |
| F        | M5    |
| F1 (mm)  | 11.0  |
| H (mm)   | 8.5   |
| V (mm)   | 69.0  |
| S (mm)   | 54    |
| R (mm)   | 69    |
| P        | M5    |

| TG (mm) | 41   |
|---------|------|
| Q (mm)  | 11   |
| Q1 (mm) | 4    |
| T1 (mm) | 17.5 |
| T2 (mm) | 34.5 |
| T3 (mm) | 17.5 |
| T4 (mm) | 34.5 |
| L2 (mm) | 9.5  |
| L3 (mm) | 9.5  |
| D (mm)  | 10.5 |
| M (mm)  | 4.5  |
| J       | M5   |
| JP (mm) | 0.8  |
| J1 (mm) | 9    |
| R1 (mm) | 83.8 |
| X1 (mm) | 8.0  |
| Y (mm)  | 4.5  |
| Y1 (mm) | 7.0  |
| Y2 (mm) | 4    |
| Y3 (mm) | 4    |
| R2 (mm) | 81.4 |