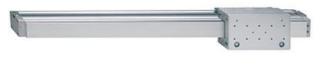

## **Rodless cylinders - Series 52**

Product code: 52G2P32A0350

Datasheet creation date: 08/03/2025 13:42

Check the most updated document online 3 click here

## TECHNICAL DATA

| Series               | 52G2P32A                                                                    |  |
|----------------------|-----------------------------------------------------------------------------|--|
| Diameter (mm)        | 32                                                                          |  |
| Version              | G = with slide bearing                                                      |  |
| Operation            | 2 = double-acting, cushioned                                                |  |
| Materials            | P = anodized AL profile tube, NBR and Polyurethane seals, standard carriage |  |
| Construction         | A = standard                                                                |  |
| Stroke Cylinder (mm) | 350                                                                         |  |

## **Rodless cylinders - Series 52**

Product code: 52G2P32A0350