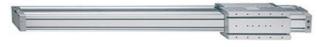

## **Rodless cylinders - Series 52**

Product code: 52G2P32A0350

Datasheet creation date: 08/03/2025 13:42

Check the most updated document online 3 click here

## TECHNICAL DATA

| Series               | 52G2P32A                                                                    |  |
|----------------------|-----------------------------------------------------------------------------|--|
| Diameter (mm)        | 32                                                                          |  |
| Version              | G = with slide bearing                                                      |  |
| Operation            | 2 = double-acting, cushioned                                                |  |
| Materials            | P = anodized AL profile tube, NBR and Polyurethane seals, standard carriage |  |
| Construction         | A = standard                                                                |  |
| Stroke Cylinder (mm) | 350                                                                         |  |

## **Rodless cylinders - Series 52**

Product code: 52G2P32A0350