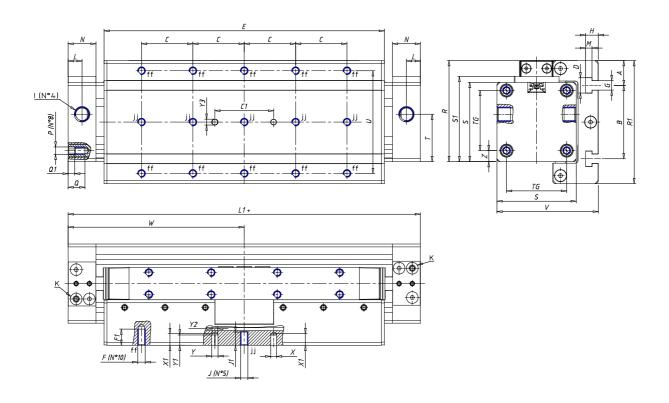

## DIMENSIONS

| W (mm)   | 120.0 |
|----------|-------|
| E (mm)   | 191.0 |
| L1 (mm)  | 240   |
| 1        | G1/8  |
| B (mm)   | 50    |
| G (mm)   | 6.5   |
| N (mm)   | 19    |
| L (mm)   | 9.5   |
| Ø A (mm) | 17.0  |
| Ø X (mm) | 4.0   |
| S1 (mm)  | 58    |
| T (mm)   | 32.5  |
| Z (mm)   | 7.5   |
| C1 (mm)  | 40    |
| C (mm)   | 35    |
| U (mm)   | 70    |
| F        | M5    |
| F1 (mm)  | 11.0  |
| H (mm)   | 8.5   |
| V (mm)   | 69.0  |
| S (mm)   | 54    |
| R (mm)   | 69    |
| Р        | M5    |

| TG (mm) | 41   |
|---------|------|
| Q (mm)  | 11   |
| Q1 (mm) | 4    |
| T1 (mm) | 17.5 |
| T2 (mm) | 34.5 |
| T3 (mm) | 17.5 |
| T4 (mm) | 34.5 |
| L2 (mm) | 9.5  |
| L3 (mm) | 9.5  |
| D (mm)  | 10.5 |
| M (mm)  | 4.5  |
| J       | M5   |
| JP (mm) | 0.8  |
| J1 (mm) | 9    |
| R1 (mm) | 83.8 |
| X1 (mm) | 8.0  |
| Y (mm)  | 4.5  |
| Y1 (mm) | 7.0  |
| Y2 (mm) | 4    |
| Y3 (mm) | 4    |
| R2 (mm) | 81.4 |