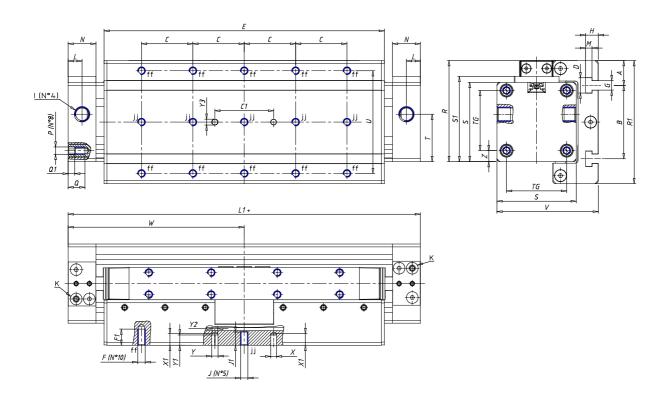

## DIMENSIONS

| W (mm)   | 120.0 |
|----------|-------|
| E (mm)   | 191.0 |
| L1 (mm)  | 240   |
| I        | G1/8  |
| B (mm)   | 50    |
| G (mm)   | 6.5   |
| N (mm)   | 19    |
| L (mm)   | 9.5   |
| Ø A (mm) | 17.0  |
| Ø X (mm) | 4.0   |
| S1 (mm)  | 58    |
| T (mm)   | 32.5  |
| Z (mm)   | 7.5   |
| C1 (mm)  | 40    |
| C (mm)   | 35    |
| U (mm)   | 70    |
| F        | M5    |
| F1 (mm)  | 11.0  |
| H (mm)   | 8.5   |
| V (mm)   | 69.0  |
| S (mm)   | 54    |
| R (mm)   | 69    |
| P        | M5    |

| TG (mm) | 41   |
|---------|------|
| Q (mm)  | 11   |
| Q1 (mm) | 4    |
| T1 (mm) | 17.5 |
| T2 (mm) | 34.5 |
| T3 (mm) | 17.5 |
| T4 (mm) | 34.5 |
| L2 (mm) | 9.5  |
| L3 (mm) | 9.5  |
| D (mm)  | 10.5 |
| M (mm)  | 4.5  |
| J       | M5   |
| JP (mm) | 0.8  |
| J1 (mm) | 9    |
| R1 (mm) | 83.8 |
| X1 (mm) | 8.0  |
| Y (mm)  | 4.5  |
| Y1 (mm) | 7.0  |
| Y2 (mm) | 4    |
| Y3 (mm) | 4    |
| R2 (mm) | 81.4 |