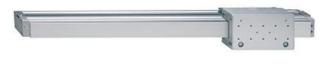

## **Rodless cylinders - Series 52**

Product code: 52G2P32A0380

Datasheet creation date: 08/03/2025 13:43

Check the most updated document online 3 click here

## TECHNICAL DATA

| Series               | 52G2P32A                                                                    |  |
|----------------------|-----------------------------------------------------------------------------|--|
| Diameter (mm)        | 32                                                                          |  |
| Version              | G = with slide bearing                                                      |  |
| Operation            | 2 = double-acting, cushioned                                                |  |
| Materials            | P = anodized AL profile tube, NBR and Polyurethane seals, standard carriage |  |
| Construction         | A = standard                                                                |  |
| Stroke Cylinder (mm) | 380                                                                         |  |