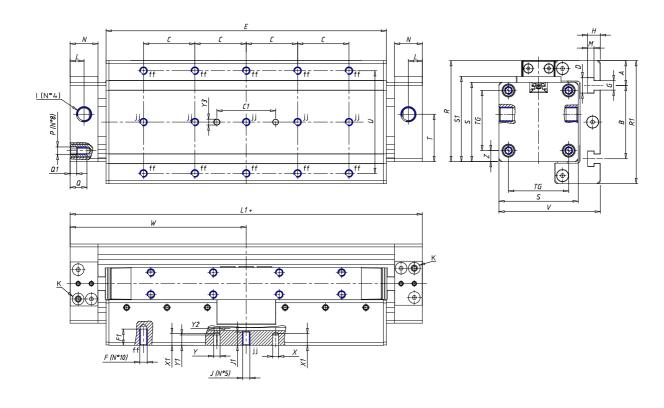

### DIMENSIONS

| W (mm)   | 150.0 |
|----------|-------|
| E (mm)   | 246.0 |
| L1 (mm)  | 300   |
| 1        | G1/4  |
| B (mm)   | 80    |
| G (mm)   | 6.5   |
| N (mm)   | 23    |
| L (mm)   | 11.5  |
| Ø A (mm) | 10.0  |
| Ø X (mm) | 6.0   |
| S1 (mm)  | 68    |
| T (mm)   | 38.0  |
| Z (mm)   | 7.5   |
| C1 (mm)  | 40    |
| C (mm)   | 55    |
| U (mm)   | 55    |
| F        | M5    |
| F1 (mm)  | 12.0  |
| H (mm)   | 8.5   |
| V (mm)   | 79.0  |
| S (mm)   | 64    |
| R (mm)   | 82    |
| Ρ        | M6    |

| TG (mm) | 49    |
|---------|-------|
| Q (mm)  | 12    |
| Q1 (mm) | 4     |
| T1 (mm) | 15.5  |
| T2 (mm) | 38.0  |
| T3 (mm) | 20.5  |
| T4 (mm) | 42.5  |
| L2 (mm) | 11.5  |
| L3 (mm) | 11.5  |
| D (mm)  | 10.5  |
| M (mm)  | 4.5   |
| J       | -     |
| JP (mm) | 0.0   |
| J1 (mm) | 0     |
| R1 (mm) | 100.0 |
| X1 (mm) | 8.0   |
| Y (mm)  | 6.5   |
| Y1 (mm) | 7.0   |
| Y2 (mm) | 6     |
| Y3 (mm) | 6     |
| R2 (mm) | 104.5 |