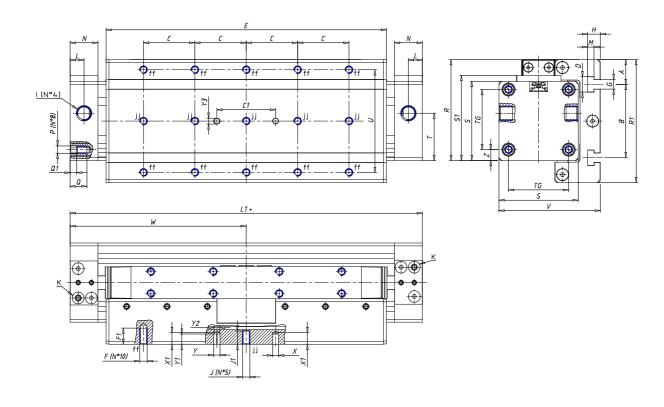

### DIMENSIONS

| W (mm)   | 150.0 |
|----------|-------|
| E (mm)   | 246.0 |
| L1 (mm)  | 300   |
| I        | G1/4  |
| B (mm)   | 80    |
| G (mm)   | 6.5   |
| N (mm)   | 23    |
| L (mm)   | 11.5  |
| Ø A (mm) | 10.0  |
| Ø X (mm) | 6.0   |
| S1 (mm)  | 68    |
| T (mm)   | 38.0  |
| Z (mm)   | 7.5   |
| C1 (mm)  | 40    |
| C (mm)   | 55    |
| U (mm)   | 55    |
| F        | M5    |
| F1 (mm)  | 12.0  |
| H (mm)   | 8.5   |
| V (mm)   | 79.0  |
| S (mm)   | 64    |
| R (mm)   | 82    |
| Ρ        | M6    |

| TG (mm) | 49    |
|---------|-------|
| Q (mm)  | 12    |
| Q1 (mm) | 4     |
| T1 (mm) | 15.5  |
| T2 (mm) | 38.0  |
| T3 (mm) | 20.5  |
| T4 (mm) | 42.5  |
| L2 (mm) | 11.5  |
| L3 (mm) | 11.5  |
| D (mm)  | 10.5  |
| M (mm)  | 4.5   |
| J       | -     |
| JP (mm) | 0.0   |
| J1 (mm) | 0     |
| R1 (mm) | 100.0 |
| X1 (mm) | 8.0   |
| Y (mm)  | 6.5   |
| Y1 (mm) | 7.0   |
| Y2 (mm) | 6     |
| Y3 (mm) | 6     |
| R2 (mm) | 104.5 |