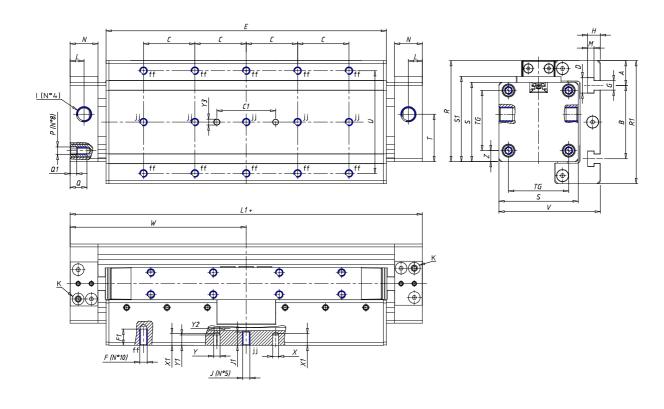

### DIMENSIONS

| W (mm)   | 150.0 |
|----------|-------|
| E (mm)   | 246.0 |
| L1 (mm)  | 300   |
| I        | G1/4  |
| B (mm)   | 80    |
| G (mm)   | 6.5   |
| N (mm)   | 23    |
| L (mm)   | 11.5  |
| Ø A (mm) | 10.0  |
| Ø X (mm) | 6.0   |
| S1 (mm)  | 68    |
| T (mm)   | 38.0  |
| Z (mm)   | 7.5   |
| C1 (mm)  | 40    |
| C (mm)   | 55    |
| U (mm)   | 55    |
| F        | M5    |
| F1 (mm)  | 12.0  |
| H (mm)   | 8.5   |
| V (mm)   | 79.0  |
| S (mm)   | 64    |
| R (mm)   | 82    |
| Р        | M6    |

| TG (mm) | 49    |
|---------|-------|
| Q (mm)  | 12    |
| Q1 (mm) | 4     |
| T1 (mm) | 15.5  |
| T2 (mm) | 38.0  |
| T3 (mm) | 20.5  |
| T4 (mm) | 42.5  |
| L2 (mm) | 11.5  |
| L3 (mm) | 11.5  |
| D (mm)  | 10.5  |
| M (mm)  | 4.5   |
| J       | -     |
| JP (mm) | 0.0   |
| J1 (mm) | 0     |
| R1 (mm) | 100.0 |
| X1 (mm) | 8.0   |
| Y (mm)  | 6.5   |
| Y1 (mm) | 7.0   |
| Y2 (mm) | 6     |
| Y3 (mm) | 6     |
| R2 (mm) | 104.5 |