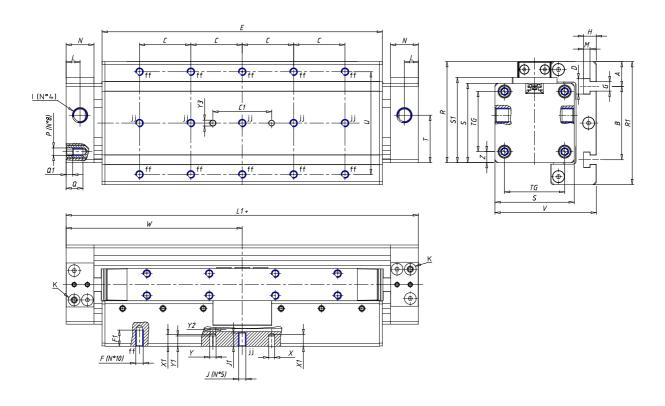

## **DIMENSIONS**

| W (mm)   | 150.0 |
|----------|-------|
| E (mm)   | 246.0 |
| L1 (mm)  | 300   |
| I        | G1/4  |
| B (mm)   | 80    |
| G (mm)   | 6.5   |
| N (mm)   | 23    |
| L (mm)   | 11.5  |
| Ø A (mm) | 10.0  |
| Ø X (mm) | 6.0   |
| S1 (mm)  | 68    |
| T (mm)   | 38.0  |
| Z (mm)   | 7.5   |
| C1 (mm)  | 40    |
| C (mm)   | 55    |
| U (mm)   | 55    |
| F        | M5    |
| F1 (mm)  | 12.0  |
| H (mm)   | 8.5   |
| V (mm)   | 79.0  |
| S (mm)   | 64    |
| R (mm)   | 82    |
| Р        | M6    |

| TG (mm) | 49    |
|---------|-------|
| Q (mm)  | 12    |
| Q1 (mm) | 4     |
| T1 (mm) | 15.5  |
| T2 (mm) | 38.0  |
| T3 (mm) | 20.5  |
| T4 (mm) | 42.5  |
| L2 (mm) | 11.5  |
| L3 (mm) | 11.5  |
| D (mm)  | 10.5  |
| M (mm)  | 4.5   |
| J       | -     |
| JP (mm) | 0.0   |
| J1 (mm) | 0     |
| R1 (mm) | 100.0 |
| X1 (mm) | 8.0   |
| Y (mm)  | 6.5   |
| Y1 (mm) | 7.0   |
| Y2 (mm) | 6     |
| Y3 (mm) | 6     |
| R2 (mm) | 104.5 |