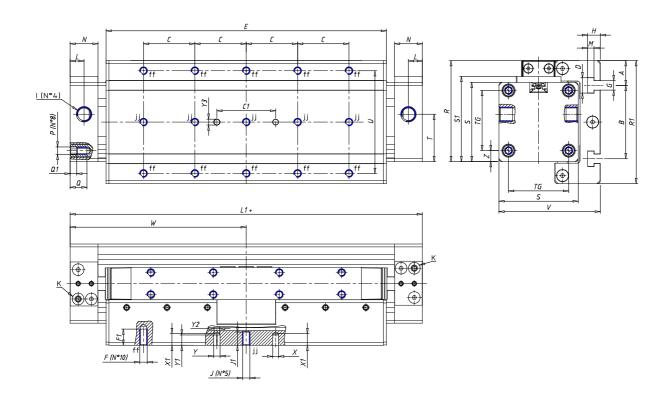

### DIMENSIONS

| W (mm)   | 150.0 |
|----------|-------|
| E (mm)   | 246.0 |
| L1 (mm)  | 300   |
| I        | G1/4  |
| B (mm)   | 80    |
| G (mm)   | 6.5   |
| N (mm)   | 23    |
| L (mm)   | 11.5  |
| Ø A (mm) | 10.0  |
| Ø X (mm) | 6.0   |
| S1 (mm)  | 68    |
| T (mm)   | 38.0  |
| Z (mm)   | 7.5   |
| C1 (mm)  | 40    |
| C (mm)   | 55    |
| U (mm)   | 55    |
| F        | M5    |
| F1 (mm)  | 12.0  |
| H (mm)   | 8.5   |
| V (mm)   | 79.0  |
| S (mm)   | 64    |
| R (mm)   | 82    |
| Р        | M6    |

| TG (mm) | 49    |
|---------|-------|
| Q (mm)  | 12    |
| Q1 (mm) | 4     |
| T1 (mm) | 15.5  |
| T2 (mm) | 38.0  |
| T3 (mm) | 20.5  |
| T4 (mm) | 42.5  |
| L2 (mm) | 11.5  |
| L3 (mm) | 11.5  |
| D (mm)  | 10.5  |
| M (mm)  | 4.5   |
| J       | -     |
| JP (mm) | 0.0   |
| J1 (mm) | 0     |
| R1 (mm) | 100.0 |
| X1 (mm) | 8.0   |
| Y (mm)  | 6.5   |
| Y1 (mm) | 7.0   |
| Y2 (mm) | 6     |
| Y3 (mm) | 6     |
| R2 (mm) | 104.5 |