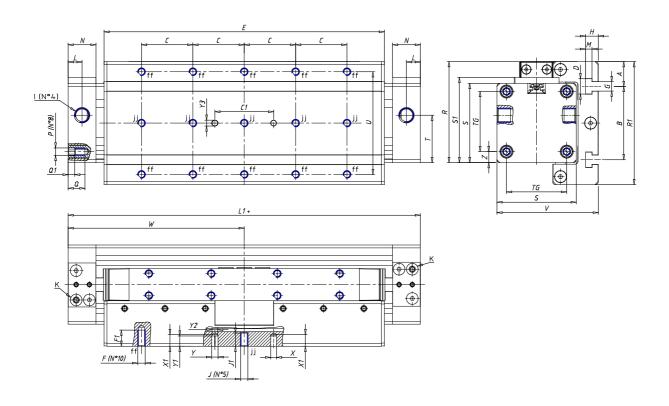

## **DIMENSIONS**

| W (mm)   | 150.0 |
|----------|-------|
| E (mm)   | 246.0 |
| L1 (mm)  | 300   |
| I        | G1/4  |
| B (mm)   | 80    |
| G (mm)   | 6.5   |
| N (mm)   | 23    |
| L (mm)   | 11.5  |
| Ø A (mm) | 10.0  |
| Ø X (mm) | 6.0   |
| S1 (mm)  | 68    |
| T (mm)   | 38.0  |
| Z (mm)   | 7.5   |
| C1 (mm)  | 40    |
| C (mm)   | 55    |
| U (mm)   | 55    |
| F        | M5    |
| F1 (mm)  | 12.0  |
| H (mm)   | 8.5   |
| V (mm)   | 79.0  |
| S (mm)   | 64    |
| R (mm)   | 82    |
| Р        | M6    |

| TG (mm) | 49    |
|---------|-------|
| Q (mm)  | 12    |
| Q1 (mm) | 4     |
| T1 (mm) | 15.5  |
| T2 (mm) | 38.0  |
| T3 (mm) | 20.5  |
| T4 (mm) | 42.5  |
| L2 (mm) | 11.5  |
| L3 (mm) | 11.5  |
| D (mm)  | 10.5  |
| M (mm)  | 4.5   |
| J       | -     |
| JP (mm) | 0.0   |
| J1 (mm) | 0     |
| R1 (mm) | 100.0 |
| X1 (mm) | 8.0   |
| Y (mm)  | 6.5   |
| Y1 (mm) | 7.0   |
| Y2 (mm) | 6     |
| Y3 (mm) | 6     |
| R2 (mm) | 104.5 |