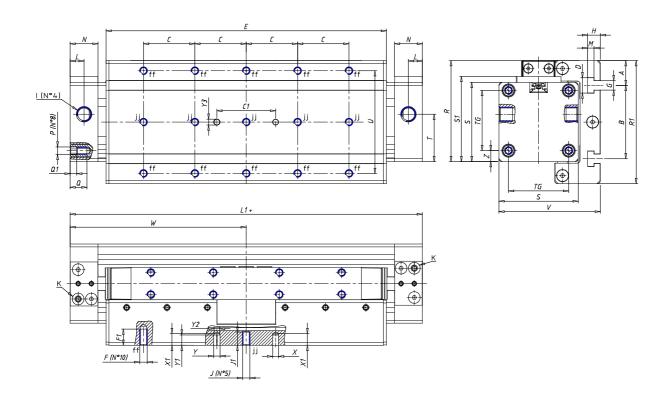

### DIMENSIONS

| W (mm)   | 150.0 |
|----------|-------|
| E (mm)   | 246.0 |
| L1 (mm)  | 300   |
| I        | G1/4  |
| B (mm)   | 80    |
| G (mm)   | 6.5   |
| N (mm)   | 23    |
| L (mm)   | 11.5  |
| Ø A (mm) | 10.0  |
| Ø X (mm) | 6.0   |
| S1 (mm)  | 68    |
| T (mm)   | 38.0  |
| Z (mm)   | 7.5   |
| C1 (mm)  | 40    |
| C (mm)   | 55    |
| U (mm)   | 55    |
| F        | M5    |
| F1 (mm)  | 12.0  |
| H (mm)   | 8.5   |
| V (mm)   | 79.0  |
| S (mm)   | 64    |
| R (mm)   | 82    |
| Р        | M6    |

| TG (mm) | 49    |
|---------|-------|
| Q (mm)  | 12    |
| Q1 (mm) | 4     |
| T1 (mm) | 15.5  |
| T2 (mm) | 38.0  |
| T3 (mm) | 20.5  |
| T4 (mm) | 42.5  |
| L2 (mm) | 11.5  |
| L3 (mm) | 11.5  |
| D (mm)  | 10.5  |
| M (mm)  | 4.5   |
| J       | -     |
| JP (mm) | 0.0   |
| J1 (mm) | 0     |
| R1 (mm) | 100.0 |
| X1 (mm) | 8.0   |
| Y (mm)  | 6.5   |
| Y1 (mm) | 7.0   |
| Y2 (mm) | 6     |
| Y3 (mm) | 6     |
| R2 (mm) | 104.5 |